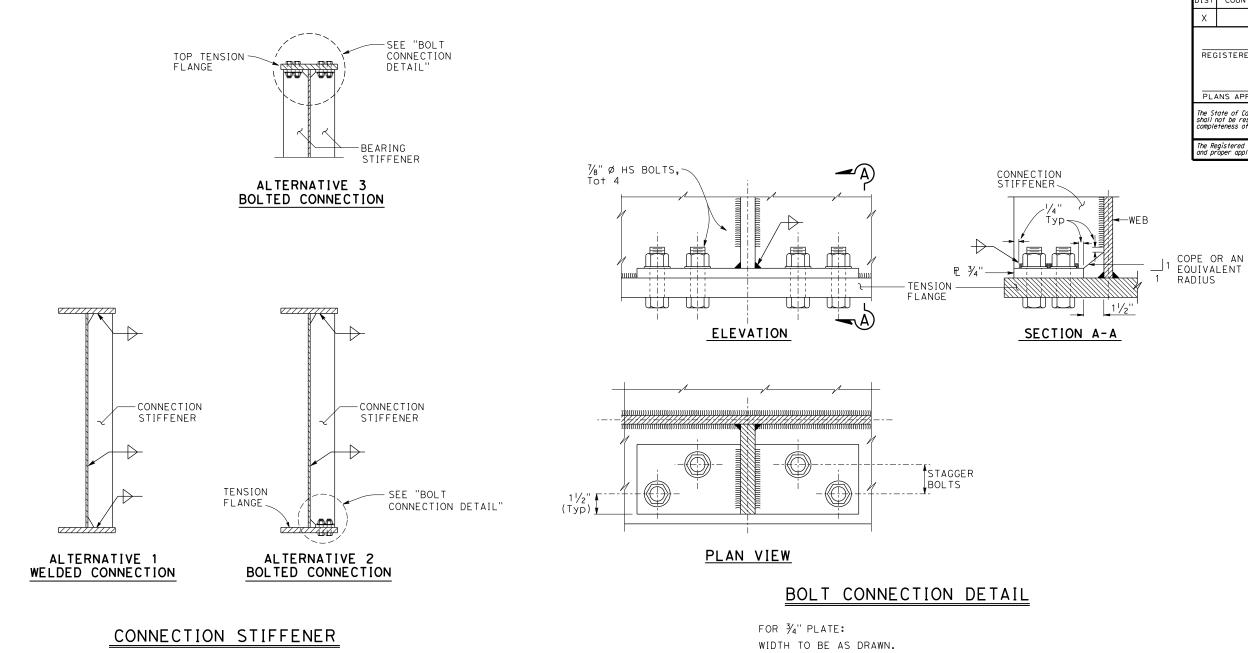

CROSS FRAME OR DIAPHRAGM NOT SHOWN (ONE-SIDE STIFFENER SHOWN, OTHER SIDE SIMILAR)

## LENGTH TO BE MINIMUM TO PROVIDE FOR INSTALLATION CLEARANCE AND $2\frac{5}{8}$ " C-C BETWEEN ADJACENT BOLTS.

## NOTES:

- 1. For stiffener sizes see Project Plan sheets.
- 2. See Project Plan sheets for locations where where bolted connection is required.

| ۱ |                                        |              |
|---|----------------------------------------|--------------|
|   | NOTE TO DESIGNER:                      | (remove this |
|   | The weld between<br>or the tab plate   |              |
|   | The bolts connect<br>designed for late |              |
|   | The detail sheets the bolted connect   |              |
|   | The detail sheets<br>the weld size rec |              |
|   |                                        |              |
|   |                                        |              |

is note before printing) on stiffener and the flange igned for lateral loads. e and the flange shall be locations where ired.

e locations where rger than the minimum.