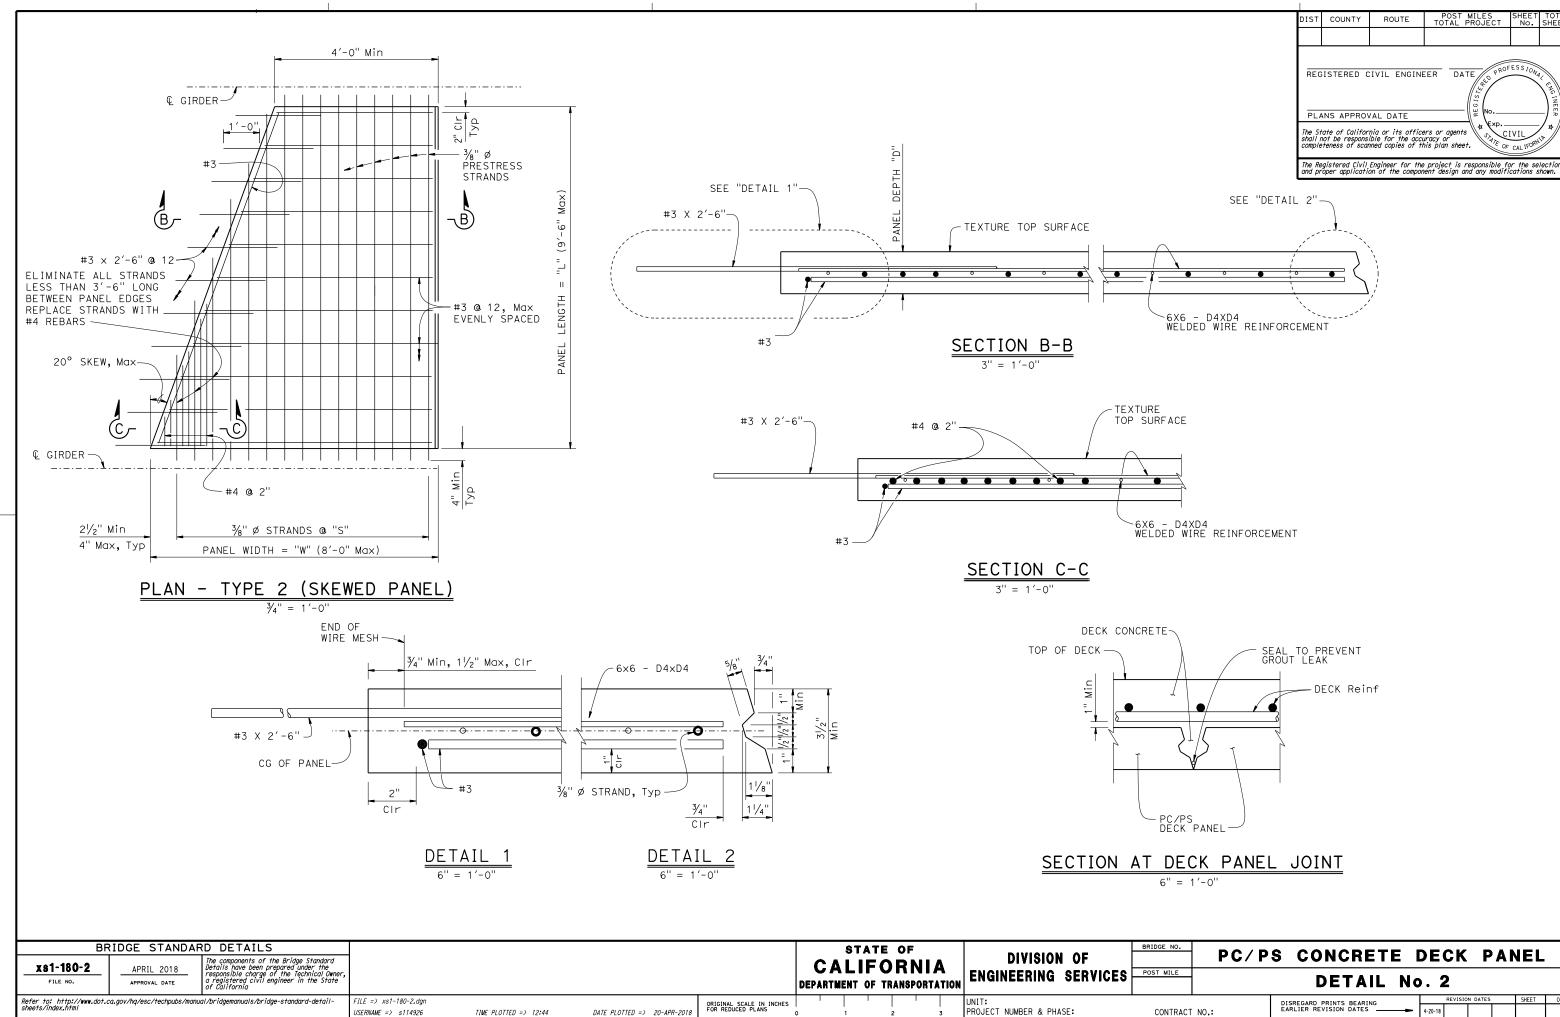

| E NO.  |              | <b>D</b> O | /    | _   | ~~                                             |          |             |     |         | - |   | <u>~ v</u>     |     |  |       |    |
|--------|--------------|------------|------|-----|------------------------------------------------|----------|-------------|-----|---------|---|---|----------------|-----|--|-------|----|
|        |              | PG/        | / P3 | 5   | CU                                             | <b>N</b> | JK          |     | E       |   | E | UK             | . P |  | NEL   |    |
| MILE   |              |            |      |     |                                                |          |             |     |         |   |   |                |     |  |       |    |
|        | DETAIL No. 2 |            |