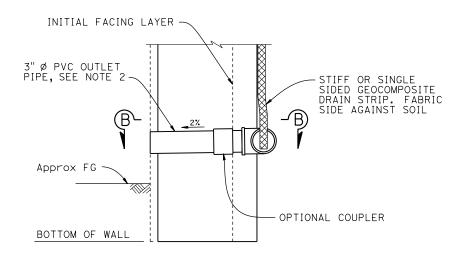

## WALL DRAIN DETAIL AT WEEPHOLE OPTION B No scale

-90° PVC PIPE ELBOW

## NOTES:

1. Geocomposite drain strip per Section 88 Geosynthetics of the Standard Specifications

POST MILES TOTAL PROJECT

2. Elevation of drains and weepholes as shown elsewhere on plans

SECTION B-B

VIEW A-A