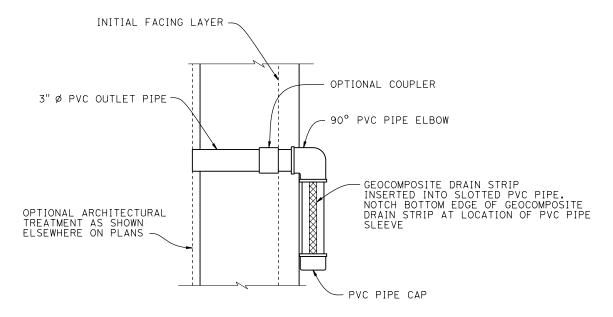

## WALL DRAIN DETAIL AT WEEPHOLE OPTION B No scale

-90° PVC PIPE ELBOW

## NOTES:

1. Geocomposite drain strip per Section 88 Geosynthetics of the Standard Specifications

POST MILES TOTAL PROJECT

2. Elevation of drains and weepholes as shown elsewhere on plans

SECTION B-B

VIEW A-A