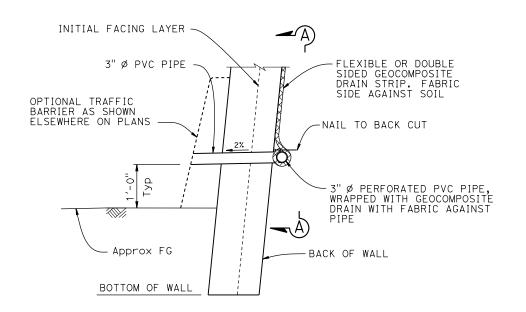

## NOTES:

1. Geocomposite drain strip per Section 88 Geosynthetics of the Standard Specifications

POST MILES TOTAL PROJECT

2. Elevation of drains and weepholes as shown elsewhere on plans

SECTION B-B

VIEW A-A