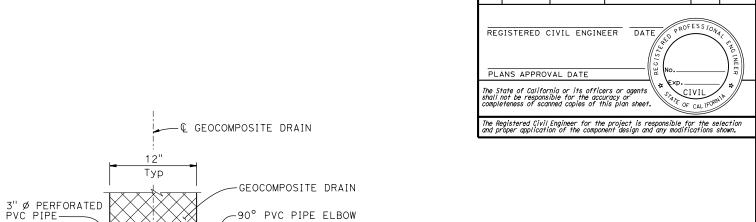

## WALL DRAIN DETAIL AT WEEPHOLE OPTION B No scale



-90° PVC PIPE ELBOW

## NOTES:

1. Geocomposite drain strip per Section 88 Geosynthetics of the Standard Specifications

POST MILES TOTAL PROJECT

2. Elevation of drains and weepholes as shown elsewhere on plans



SECTION B-B

VIEW A-A

No scale

| BRIDGE STANDARD DETAILS           |                                                                                                                   |           |                                                                                                                                                                                          |                                             |                       |                             |                                               | ST.                | ATE OF               | 5