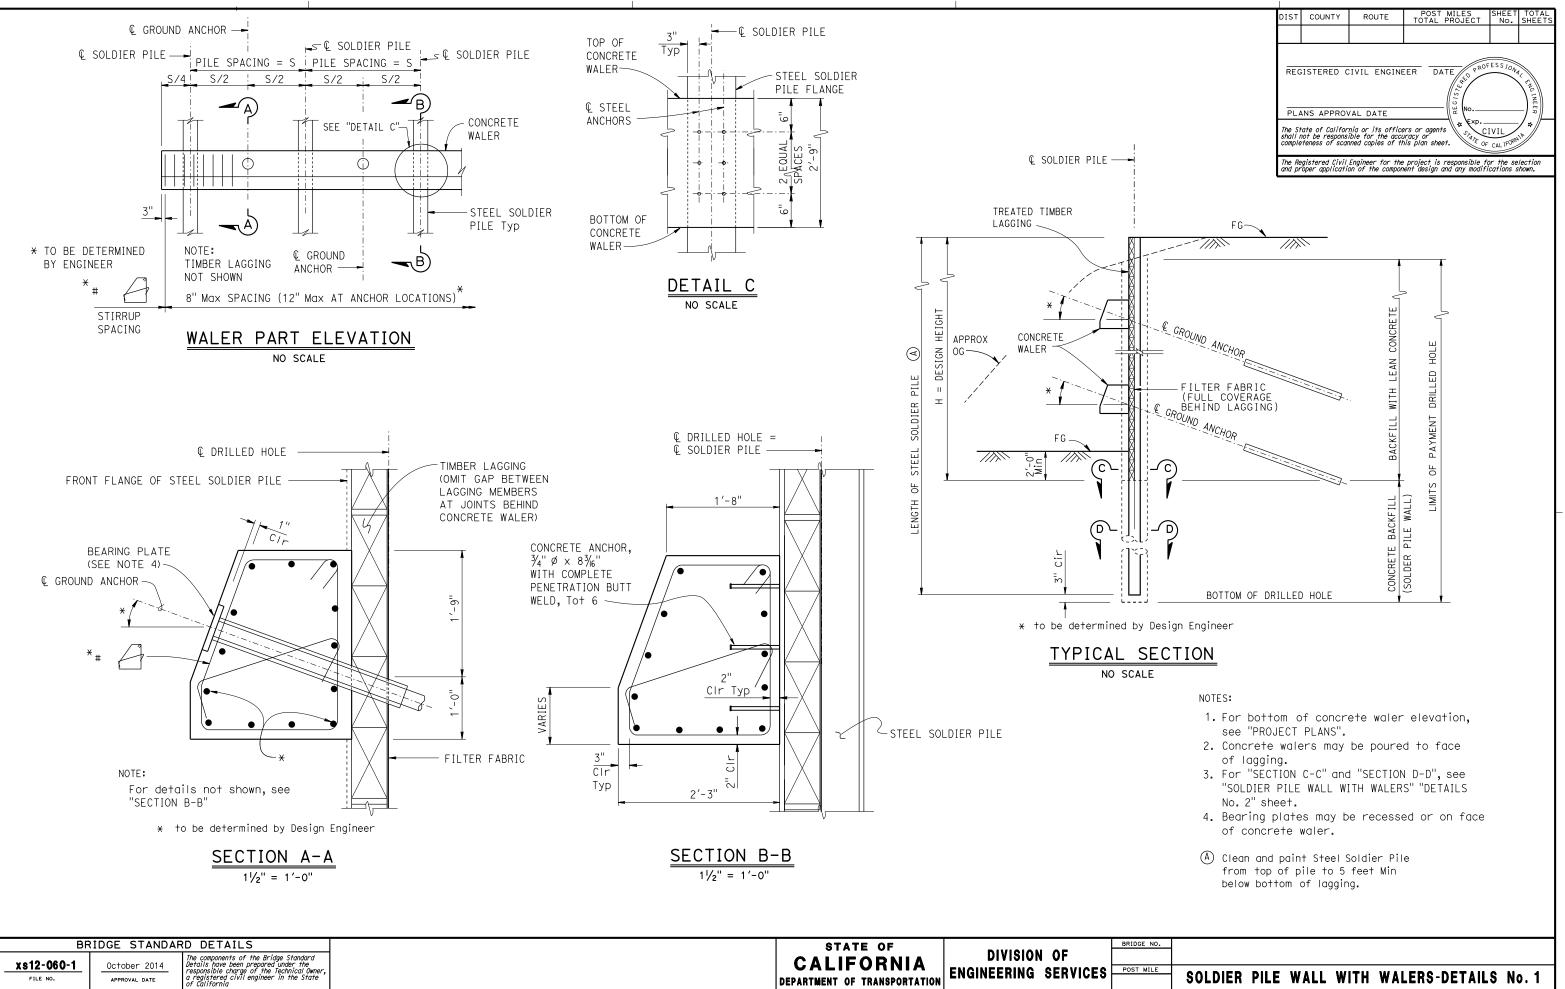

Refer to: http://www.dot.ca.gov/hq/esc/techpubs/manual/bridgemanuals/bridge-standard-detail sheets/index.html FILE => xs12-060-1.dgn UNIT: ORIGINAL SCALE IN INCHES FOR REDUCED PLANS USERNAME => s136236 TIME PLOTTED => 16:02 DATE PLOTTED => 14-JUL-2016 PROJECT NUMBER & PHASE:

| RIDGE NO.     |         |                        |              |         |    |                         |     |       |     |
|---------------|---------|------------------------|--------------|---------|----|-------------------------|-----|-------|-----|
|               |         |                        |              |         |    |                         |     |       |     |
| OST MILE      | SOLDIER | PILE                   | WALL         | WITH    | WA | LERS-DETA               | ILS | No    | . 1 |
|               |         | DISREG                 | ARD PRINTS   | BEARING |    | REVISION DATES          |     | SHEET | OF  |
| CONTRACT NO.: |         | EARLIER REVISION DATES |              |         | -  |                         |     |       |     |
| CONTRACT      | NO.     | EARLIE                 | R REVISION I | DATES   |    | 6-24-14 8-15-14 7-12-16 |     |       |     |