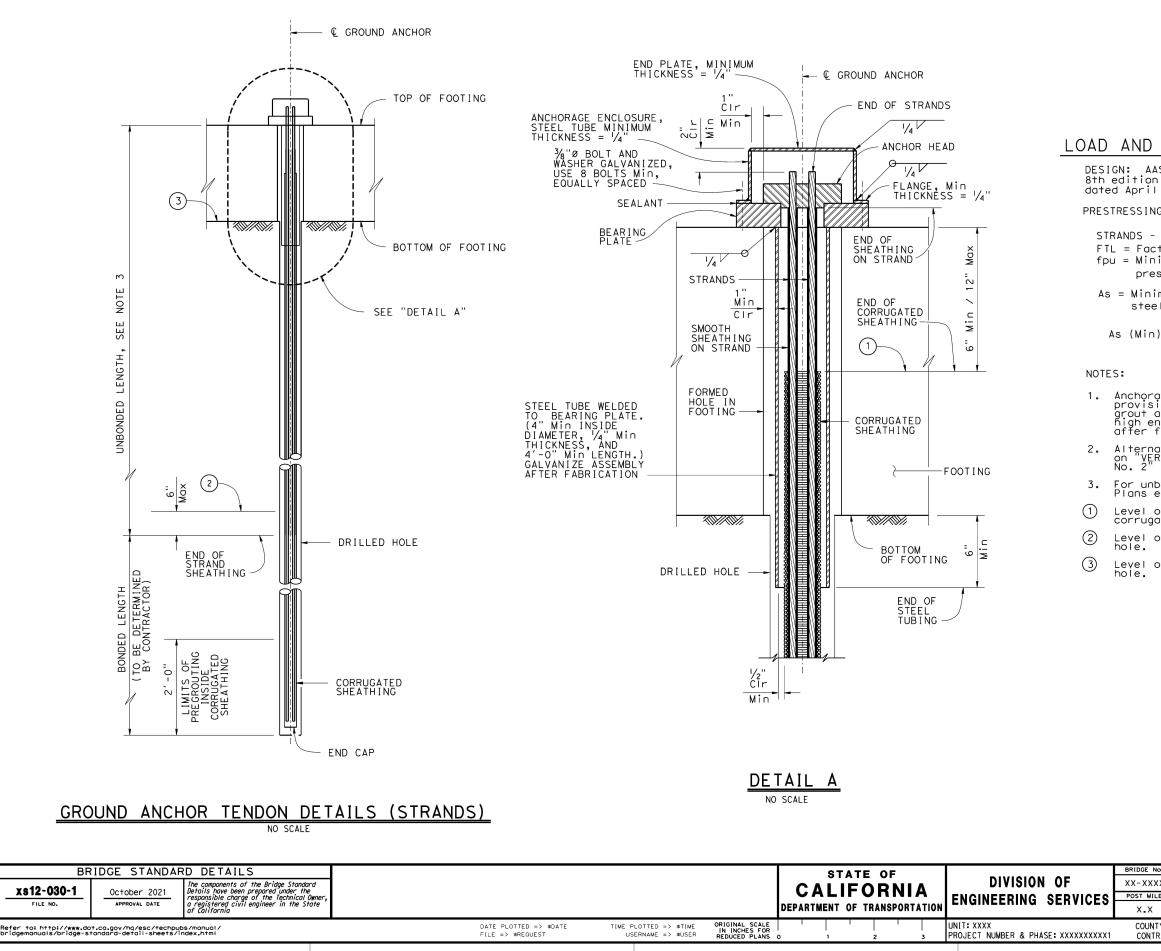

|                                                                                                                                     |                                                                             |                         |                              |       |           | OST MILES                         | SHEET  | TOTAL           |  |
|-------------------------------------------------------------------------------------------------------------------------------------|-----------------------------------------------------------------------------|-------------------------|------------------------------|-------|-----------|-----------------------------------|--------|-----------------|--|
|                                                                                                                                     |                                                                             | Dis+                    | COUNTY                       | ROUTE | <u>то</u> | POST MILES<br>TAL PROJECT         | No.    | TOTAL<br>SHEETS |  |
|                                                                                                                                     |                                                                             |                         |                              |       | <u> </u>  | X                                 |        |                 |  |
|                                                                                                                                     | PECISTEPED CIVIL ENCINEER DATE PROFESSION                                   |                         |                              |       |           |                                   |        | C. C. N.        |  |
|                                                                                                                                     |                                                                             |                         |                              |       |           |                                   |        | INEER           |  |
|                                                                                                                                     | THE STATE OF CALIFORNIA OR ITS OFFICERS OR AGENTS                           |                         |                              |       |           |                                   |        |                 |  |
| THE REGISTERED CIVIL ENGINEER FOR THE PROJECT IS RESPONSIBLE FOR THE SELECTION                                                      |                                                                             |                         |                              |       |           |                                   |        | SELECTION       |  |
|                                                                                                                                     | AND PROPER APPLICATION OF THE COMPONENT DESIGN AND ANY MODIFICATIONS SHOWN. |                         |                              |       |           |                                   |        |                 |  |
| GENERAL NOTES<br>) RESISTANCE FACTOR DESIGN                                                                                         |                                                                             |                         |                              |       |           |                                   |        |                 |  |
| AASHTO LRFD Bridge Design Specifications,<br>on with California Amendments, Preface<br>il 2019                                      |                                                                             |                         |                              |       |           |                                   |        |                 |  |
| NG S                                                                                                                                | STEEL (GROUNI                                                               | D ANCHOR                | S):                          |       |           |                                   |        |                 |  |
| - fpu = 270 ksi low relaxation steel<br>actored test load per tendon (Kips)<br>nimum tensile strength of<br>restressing steel (ksi) |                                                                             |                         |                              |       |           |                                   |        |                 |  |
| nimum cross sectional area of prestressing<br>eel in tendon (square inches)                                                         |                                                                             |                         |                              |       |           |                                   |        |                 |  |
| n) = $\frac{1.0 \text{ FTL}}{0.75 \text{ fpu}}$ (Strand)                                                                            |                                                                             |                         |                              |       |           |                                   |        |                 |  |
|                                                                                                                                     |                                                                             |                         |                              |       |           |                                   |        |                 |  |
| rage enclosure shall have<br>sions to allow injecting<br>at low end and venting at<br>end. Galvanize enclosure<br>fabrication.      |                                                                             |                         |                              |       |           |                                   |        |                 |  |
| nate anchor enclosure shown<br>ERTICAL GROUND ANCHOR DETAILS<br>" sheet.                                                            |                                                                             |                         |                              |       |           |                                   |        |                 |  |
| nbound length, see Project<br>elsewhere.                                                                                            |                                                                             |                         |                              |       |           |                                   |        |                 |  |
| of initial grouting inside<br>gated sheathing.                                                                                      |                                                                             |                         |                              |       |           |                                   |        |                 |  |
| of initial grouting in drilled                                                                                                      |                                                                             |                         |                              |       |           |                                   |        |                 |  |
| of                                                                                                                                  | secondary gr                                                                | routing i               | n drill                      | ed    |           |                                   |        |                 |  |
|                                                                                                                                     |                                                                             |                         |                              |       |           |                                   |        |                 |  |
|                                                                                                                                     |                                                                             |                         |                              |       |           |                                   |        |                 |  |
|                                                                                                                                     |                                                                             |                         |                              |       |           |                                   |        |                 |  |
|                                                                                                                                     |                                                                             |                         |                              |       |           |                                   |        |                 |  |
|                                                                                                                                     |                                                                             |                         |                              |       |           |                                   |        |                 |  |
|                                                                                                                                     |                                                                             |                         |                              |       |           |                                   |        |                 |  |
|                                                                                                                                     |                                                                             |                         |                              |       |           |                                   |        |                 |  |
|                                                                                                                                     |                                                                             |                         |                              |       |           |                                   |        |                 |  |
|                                                                                                                                     |                                                                             |                         |                              |       |           |                                   |        |                 |  |
|                                                                                                                                     |                                                                             |                         |                              |       |           |                                   |        |                 |  |
|                                                                                                                                     |                                                                             |                         |                              |       |           |                                   |        |                 |  |
| No.<br>XXX                                                                                                                          |                                                                             |                         |                              | X     |           |                                   |        |                 |  |
| WILE<br>X                                                                                                                           | VERTICA                                                                     | L GRO                   | UND                          | АНСНО | R         | DETAIL                            | S N    | o. 1            |  |
|                                                                                                                                     | OUTE XXX/XXX<br>No XX-XXXXX4                                                | DISREGARD<br>EARLIER RE | PRINTS BEARI<br>VISION DATES |       | 6-26-14   | REVISION DATES<br>09-20-21 10-06- | SHEE 1 | r of<br>X       |  |