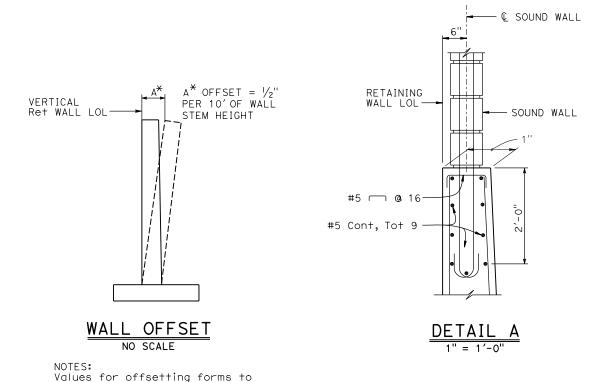

Ret WALL LAYOUT LINE -#5 @ 12 FOR H≤26′ #6 @ 12 FOR H≥28′ ARCHITECTURAL TREATMENT (a) BAR #4 @ 12 FOR H\\22' #5 @ 12 FOR H\\24' - BATTER BACKFACE

BAR

-SHORT (D) BAR JOINT #5 @ 18 FOR H<12' #5 @ 12 FOR H=14'TO 24' #6 @ 12 FOR H\26' · © BAR #5 To+ 4 3" C|r Ret WALL ─ OPTIONAL LAYOUT KEY SHAPE LINE W/4

CONSTRUCTION

DESIGN

SPREAD FOOTING SECTION NO SCALE

| BRIDGE STANDARD DETAILS                                 |                         |                                                                 | STATE OF                     |                                     | BRIDGE No.            | <u>,                                      </u> |                          |              |                |       |    |
|---------------------------------------------------------|-------------------------|-----------------------------------------------------------------|------------------------------|-------------------------------------|-----------------------|------------------------------------------------|--------------------------|--------------|----------------|-------|----|
|                                                         | the Bridge Standard     | ,                                                               | CALIFORNIA                   | DIVISION OF ENGINEERING SERVICES    | XX-XXXX               | ^                                              |                          |              |                |       |    |
| responsible charge                                      | of the Technical Owner, |                                                                 | CALIFORNIA                   |                                     | POST MILE             | DETAININ/                                      | IO WALL TVD              | - 4 <i>(</i> | 40W DETAIL (   |       |    |
| FILE NO. APPROVAL DATE a registered civil of California | engineer in the State   | ĮD                                                              | DEPARTMENT OF TRANSPORTATION |                                     | ×.×                   | RETAINI                                        | NG WALL TYP              | E 15         | >W-DEIAI       | T2 M  | 0. |
| Refer to: http://www.dot.ca.gov/hq/esc/techpubs/manual/ |                         | DATE PLOTTED => 8-MAR-2022 TIME PLOTTED => 10:37 ORIGINAL SCALE |                              | UNIT: XXXX                          | COUNTY/ROUTE: XXX/XXX |                                                | DISREGARD PRINTS BEARING |              | REVISION DATES | SHEET | OF |
| bridgemanuals/bridge-standard-detail-sheets/index.html  |                         | FILE => 20220107_xs_14-210-1.dgn                                |                              | PROJECT NUMBER & PHASE: XXXXXXXXXXX |                       | RACT No.: XX-XXXXX4 EARLIER REVISION DATES     |                          |              |                | X     | X  |