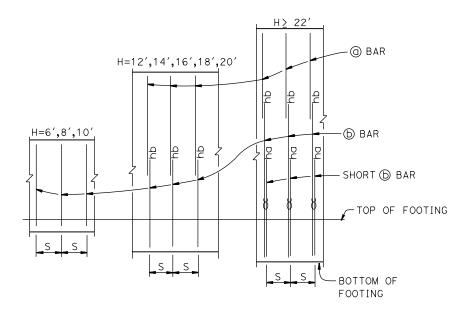

# **ELEVATION**

### NOTES:

be determined by the Engineer

"ha" and "hb" above (b) bars indicate distance from top of footing to upper end of (b) bars, see table on Details No. 2 sheet. "S" is @ and @ bar spacing, see table on Details No. 2 sheet. X: 2 bar bundle

Ret WALL LAYOUT LINE -#5 @ 12 FOR H≤26′ #6 @ 12 FOR H≥28′ ARCHITECTURAL TREATMENT (a) BAR #4 @ 12 FOR H\\22' #5 @ 12 FOR H\\24' - BATTER BACKFACE

BAR

-SHORT (D) BAR JOINT #5 @ 18 FOR H<12' #5 @ 12 FOR H=14'TO 24' #6 @ 12 FOR H\26' · © BAR #5 To+ 4 3" C|r Ret WALL ─ OPTIONAL LAYOUT KEY SHAPE LINE W/4