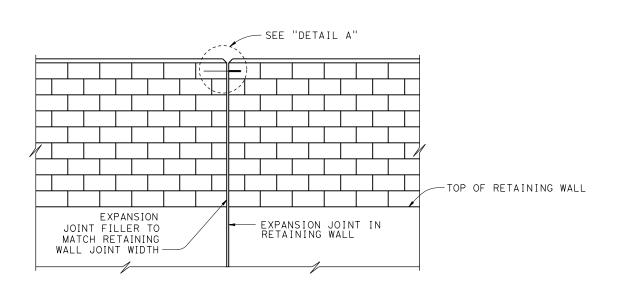

NOTE:

For details not shown, see H=6'-0" thru H=10'-0"

 $\frac{\text{TYPICAL SECTION}}{\text{NO SCALE}}$ 





ALIGNMENT KEY DETAIL



| BRIDGE STANDARD DETAILS  **The components of the Bridge Standard Details have been prepared under the Details have been pr |                                                                                                                                                                      |                                                                                                                  | STATE OF CALIFORNIA          |                                      | BRIDGE No. | SOUND WALL MASONRY BLOCK ON RETAINING WALL                                                                       |
|----------------------------------------------------------------------------------------------------------------------------------------------------------------------