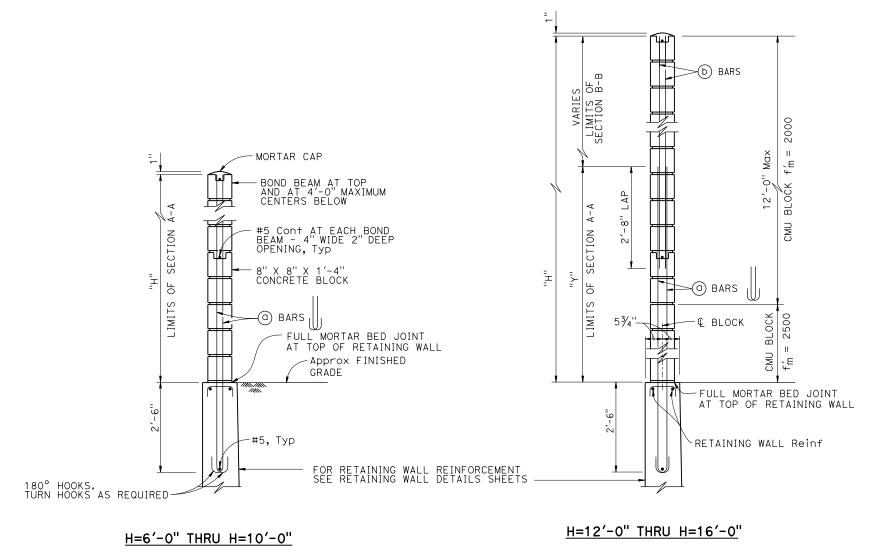

NOTE:

For details not shown, see H=6'-0" thru H=10'-0"

 $\frac{\text{TYPICAL SECTION}}{\text{NO SCALE}}$ 

ALIGNMENT KEY DETAIL

| BRIDGE STANDARD DETAILS  **The components of the Bridge Standard Details have been prepared under the Details have been pr |                                                                                                                                                                      |                                                                                                                  | STATE OF CALIFORNIA          |                                      | BRIDGE No. | SOUND WALL MASONRY BLOCK ON RETAINING WALL                                                                       |
|--------------------------------------------------------------------------------------------------------------------------------------------------------------------------------------------------------------------------------------------------------------------------------------------------------------------------------------------------------------------------------------------------------------------------------------------------------------------------------------------------------------------------------------------------------------------------------------------------------------------------------------------------------------------------------------------------------------------------------------------------------------------------------------------------------------------------------------------------------------------------------------------------------------------------------------------------------------------------------------------------------------------------------------------------------------------------------------------------------------------------------------------------------------------------------------------------------------------------------------------------------------------------------------------------------------------------------------------------------------------------------------------------------------------------------------------------------------------------------------------------------------------------------------------------------------------------------------------------------------------------------------------------------------------------------------------------------------------------------------------------------------------------------------------------------------------------------------------------------------------------------------------------------------------------------------------------------------------------------------------------------------------------------------------------------------------------------------------------------------------------------|----------------------------------------------------------------------------------------------------------------------------------------------------------------------|------------------------------------------------------------------------------------------------------------------|------------------------------|--------------------------------------|------------|------------------------------------------------------------------------------------------------------------------|
| FILE NO.                                                                                                                                                                                                                                                                                                                                                                                                                                                                                                                                                                                                                                                                                                                                                                                                                                                                                                                                                                                                                                                                                                                                                                                                                                                                                                                                                                                                                                                                                                                                                                                                                                                                                                                                                                                                                                                                                                                                                                                                                                                                                                                       | APPROVAL DATE  APPROVAL DATE  Details have been prepared under the responsible charge of the Technical Owner, a registered civil engineer in the State of California |                                                                                                                  | DEPARTMENT OF TRANSPORTATION | ENGINEERING SERVICES                 | POST MILE  | DETAILS No. 2                                                                                                    |
| Refer to: http://www.dot.ca.gov/hq/esc/techpubs/manual/<br>bridgemanuals/bridge-standard-detail-sheets/index.html                                                                                                                                                                                                                                                                                                                                                                                                                                                                                                                                                                                                                                                                                                                                                                                                                                                                                                                                                                                                                                                                                                                                                                                                                                                                                                                                                                                                                                                                                                                                                                                                                                                                                                                                                                                                                                                                                                                                                                                                              |                                                                                                                                                                      | DATE PLOTTED => 14-APR-2020 TIME PLOTTED => 14:40 ORIGINAL SCALE IN INCHES FOR USERNAME => 8136236 REDUCED PLANS | 0 1 2 3                      | UNIT: X<br>PROJECT NUMBER & PHASE: X | CONTRACT   | DISREGARD PRINTS BEARING T NO.: X  DISREGARD PRINTS BEARING EARLIER REVISION DATES  P.26/19 02/24720 4-14-20 2 2 |