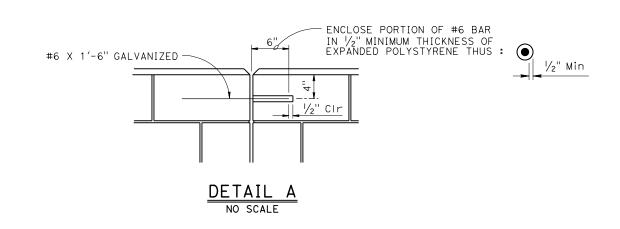

NOTE:

For details not shown, see H=6'-0" thru H=10'-0"

 $\frac{\text{TYPICAL SECTION}}{\text{NO SCALE}}$ 





ALIGNMENT KEY DETAIL



| BRIDGE STANDARD DETAILS  **The components of the Bridge Standard Details have been prepared under the Details have been pr |                                                                                                                                                                      |                                                                                                                  | STATE OF CALIFORNIA          |                                      | BRIDGE No. | SOUND WALL MASONRY BLOCK ON RETAINING WALL                                                                       |
|----------------------------------------------------------------------------------------------------------------------------------------------------------------------------------------------