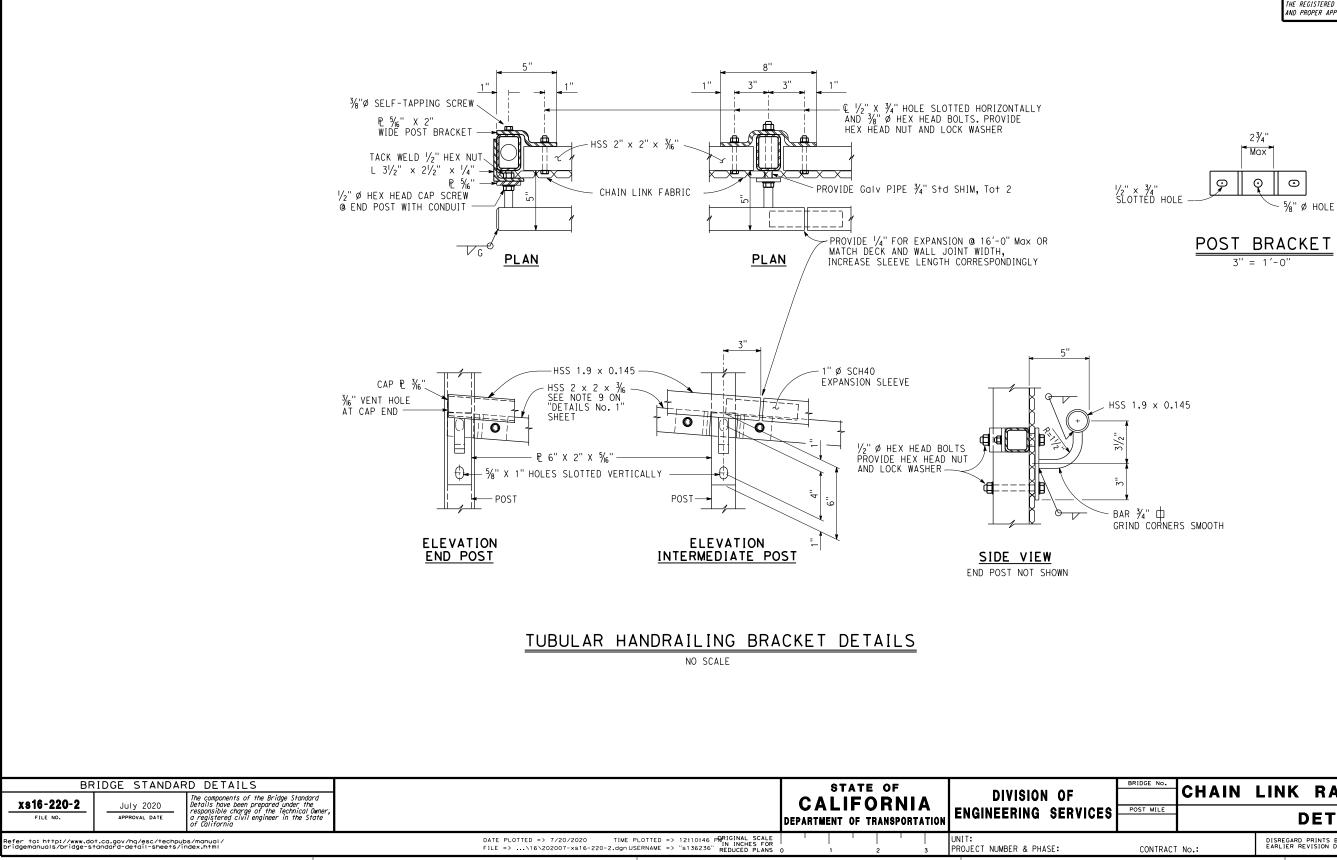

| E No.        | CHAIN        | LINK                                               | RAILING | ΤΥΡΕ                                   | 7 | (MO   | D) |  |  |  |  |
|--------------|--------------|----------------------------------------------------|---------|----------------------------------------|---|-------|----|--|--|--|--|
| MILE         | DETAILS No.2 |                                                    |         |                                        |   |       |    |  |  |  |  |
| DNTRACT No.: |              | DISREGARD PRINTS BEARING<br>EARLIER REVISION DATES |         | REVISION DA<br>07-23-19 05-22-20 12-24 |   | SHEET | OF |  |  |  |  |