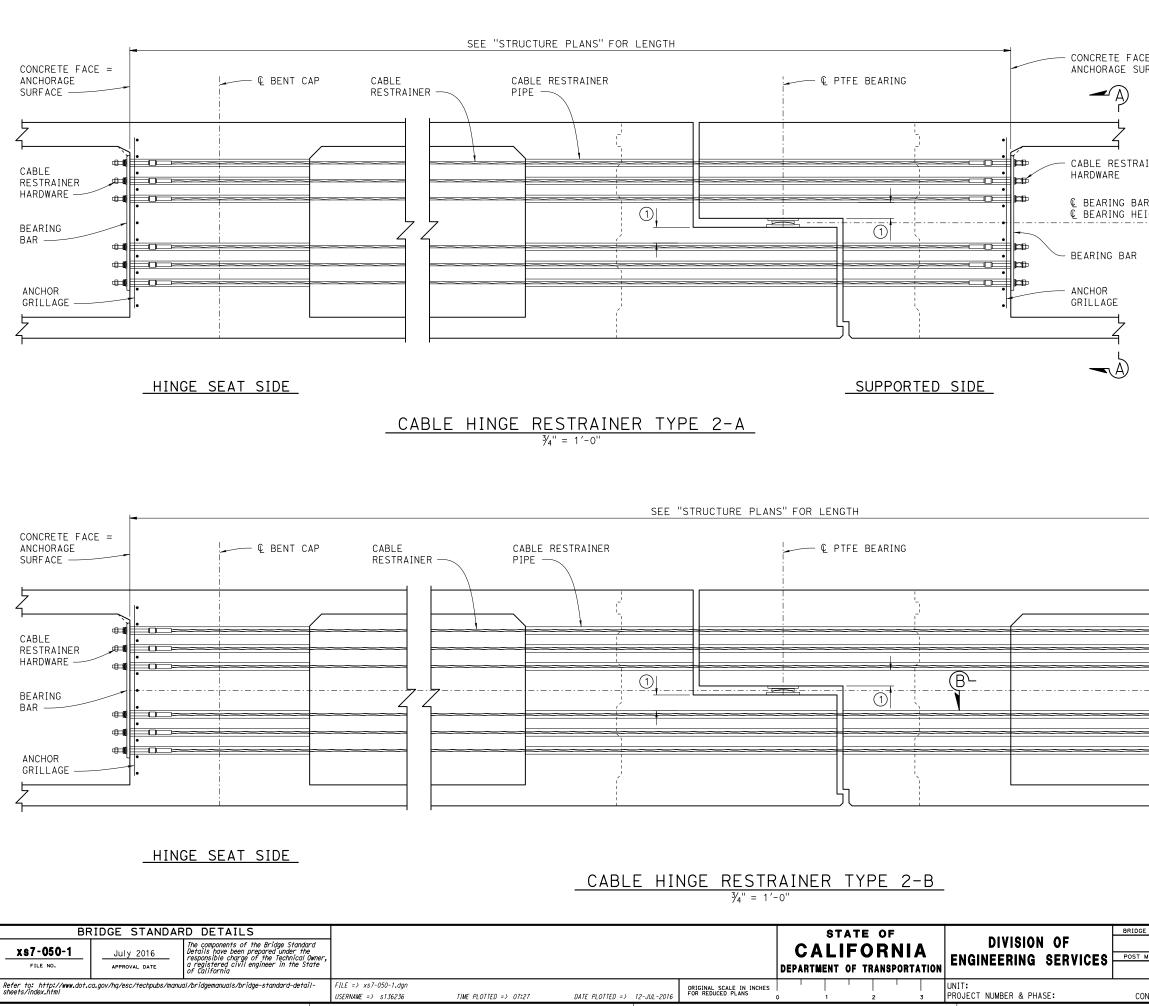

|                 |                                                                                                                                                                                                                                                                                                                                                                                      | DIST                    | COUNTY                             | ROUTE                                | POST MILES<br>TOTAL PROJECT                            | SHEET TOTAL<br>No. SHEETS          |
|-----------------|--------------------------------------------------------------------------------------------------------------------------------------------------------------------------------------------------------------------------------------------------------------------------------------------------------------------------------------------------------------------------------------|-------------------------|------------------------------------|--------------------------------------|--------------------------------------------------------|------------------------------------|
|                 |                                                                                                                                                                                                                                                                                                                                                                                      |                         |                                    |                                      |                                                        |                                    |
|                 |                                                                                                                                                                                                                                                                                                                                                                                      |                         |                                    |                                      |                                                        |                                    |
| E =<br>RFACE    | CE                                                                                                                                                                                                                                                                                                                                                                                   |                         |                                    |                                      |                                                        |                                    |
|                 | PLANS APPROVAL DATE                                                                                                                                                                                                                                                                                                                                                                  |                         |                                    |                                      |                                                        |                                    |
|                 | The State of California or its officers or agents<br>shall not be responsible for the accuracy or<br>completeness of scanned copies of this plan sheet.<br>$S_{A_{1}C} \cap C_{AL}   FO^{R^{1}}$                                                                                                                                                                                     |                         |                                    |                                      |                                                        |                                    |
| INER            | Notes:                                                                                                                                                                                                                                                                                                                                                                               |                         | gistered Civil<br>oper application | Engineer for the<br>on of the compon | project is responsible fo<br>ent design and any modifi | or the selection<br>cations shown. |
| R =<br>IGHT<br> | 1. Cable Restrainer Pipes must be 2½" std galvanized pipe. The Pipes must be aligned to form a straight line the entire length of the restrainers and must be parallel to the Q girder. The pipes must not extend beyond the concrete faces and shall have smooth edges to prevent damage to restrainers. During construction pipe ends shall be capped to prevent debris intrusion. |                         |                                    |                                      |                                                        |                                    |
|                 | <ol> <li>Anchorage surface must be perpendicular<br/>to the girder.</li> </ol>                                                                                                                                                                                                                                                                                                       |                         |                                    |                                      |                                                        |                                    |
|                 | <ol> <li>For View A-A, Section B-B and Anchorage details<br/>see: XS7-050-2, "Cable Restrainer Type 2 Details<br/>No.2 (New)" sheet.</li> </ol>                                                                                                                                                                                                                                      |                         |                                    |                                      |                                                        |                                    |
|                 | <ol> <li>For Cable Restrainer and Hardware details see:<br/>XS7-090, "Cable Restrainer Hardware Details" sheet.</li> </ol>                                                                                                                                                                                                                                                           |                         |                                    |                                      |                                                        |                                    |
|                 | 5. Reinforcement not shown.                                                                                                                                                                                                                                                                                                                                                          |                         |                                    |                                      |                                                        |                                    |
|                 | 1 Plac                                                                                                                                                                                                                                                                                                                                                                               | e pipes                 | 2" clear                           | from ma                              | in hinge reinfo                                        | prcement.                          |
|                 |                                                                                                                                                                                                                                                                                                                                                                                      | REINF SEI<br>ON B-B -   |                                    |                                      | CONCRETE<br>ANCHORAGI                                  | BAR = BAR =                        |
|                 |                                                                                                                                                                                                                                                                                                                                                                                      |                         |                                    |                                      | I                                                      | Ż                                  |
|                 | _SUPPORT<br>(Standard Anc                                                                                                                                                                                                                                                                                                                                                            |                         |                                    |                                      |                                                        |                                    |
| NO.             |                                                                                                                                                                                                                                                                                                                                                                                      |                         |                                    |                                      |                                                        |                                    |
| AILE            |                                                                                                                                                                                                                                                                                                                                                                                      |                         |                                    |                                      |                                                        |                                    |
| _               | CABLE RES                                                                                                                                                                                                                                                                                                                                                                            | STRAIN                  | IER T                              | PE 2 D                               | ETAILS No                                              | .1 (NEW)                           |
| NTRACT          | NO.:                                                                                                                                                                                                                                                                                                                                                                                 | DISREGARD<br>EARLIER RE | PRINTS BEARI<br>VISION DATES       |                                      | REVISION DATES                                         | SHEET OF                           |
|                 |                                                                                                                                                                                                                                                                                                                                                                                      |                         |                                    |                                      |                                                        |                                    |