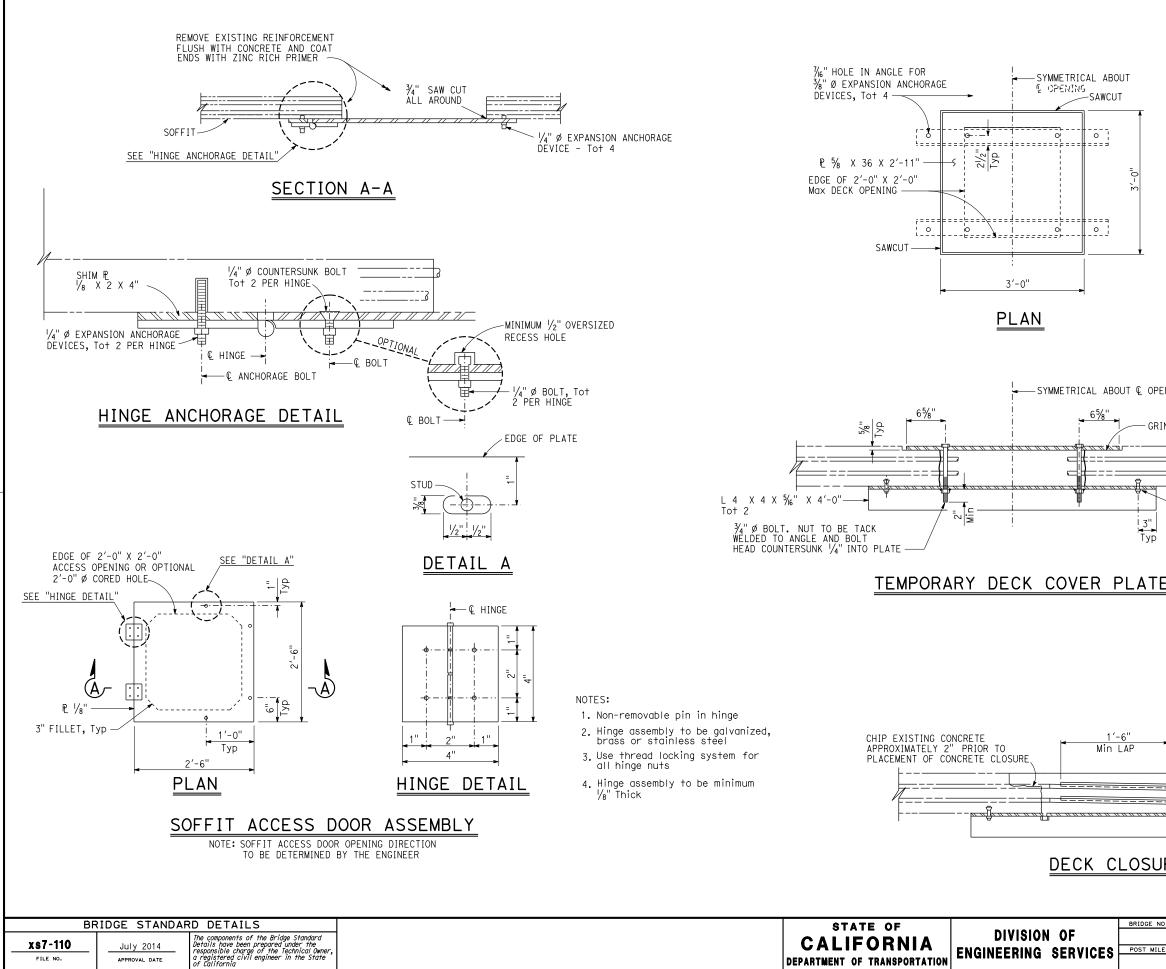

Refer to: http://www.dot.ca.gov/hq/esc/techpubs/manual/bridgemanuals/bridge-standard-detail sheets/index.html

FILE => xs7-110.dgr

USERNAME => s136236

TIME PLOTTED => 07:28

|                                        | PLANS APPROVAL DATE                                                                                                                                        |
|----------------------------------------|------------------------------------------------------------------------------------------------------------------------------------------------------------|
| -                                      | The State of California or its officers or agents<br>shall not be responsible for the accuracy or<br>completeness of scanned copies of this plan sheet.    |
|                                        | The Registered (ivil Engineer for the project is responsible for the selection and proper application of the component design and any modifications shown. |
|                                        |                                                                                                                                                            |
|                                        |                                                                                                                                                            |
|                                        |                                                                                                                                                            |
|                                        |                                                                                                                                                            |
|                                        |                                                                                                                                                            |
|                                        |                                                                                                                                                            |
|                                        |                                                                                                                                                            |
|                                        |                                                                                                                                                            |
| OPENING                                |                                                                                                                                                            |
| -GRIND OR CHIP SMOOTH                  |                                                                                                                                                            |
|                                        |                                                                                                                                                            |
|                                        |                                                                                                                                                            |
| ¼6" ∅ HOLE IN ANG<br>FOR ¾" ∅ EXPANSIO | LE<br>ON                                                                                                                                                   |
| ANCHORAGE DEVICES                      |                                                                                                                                                            |
| TE                                     |                                                                                                                                                            |
| <u>ATE</u>                             |                                                                                                                                                            |
|                                        |                                                                                                                                                            |
|                                        | 75% PENETRATION Min                                                                                                                                        |
| 2" LONG SF<br>PIPE BACKI               | PLIT 45°                                                                                                                                                   |
| <u> </u>                               |                                                                                                                                                            |
|                                        | TACK WELD AT THIS                                                                                                                                          |
|                                        |                                                                                                                                                            |
|                                        |                                                                                                                                                            |
| <del></del>                            | NOTE:                                                                                                                                                      |
| SURE                                   | Replace deck reinforcement.<br>Butt weld to existing                                                                                                       |
|                                        |                                                                                                                                                            |
|                                        | NO SCALE                                                                                                                                                   |
| NGE NO                                 |                                                                                                                                                            |
|                                        |                                                                                                                                                            |
|                                        | K AND SOFFIT OPENINGS   SREGARD PRINTS BEARING   RELER REVISION DATES                                                                                      |