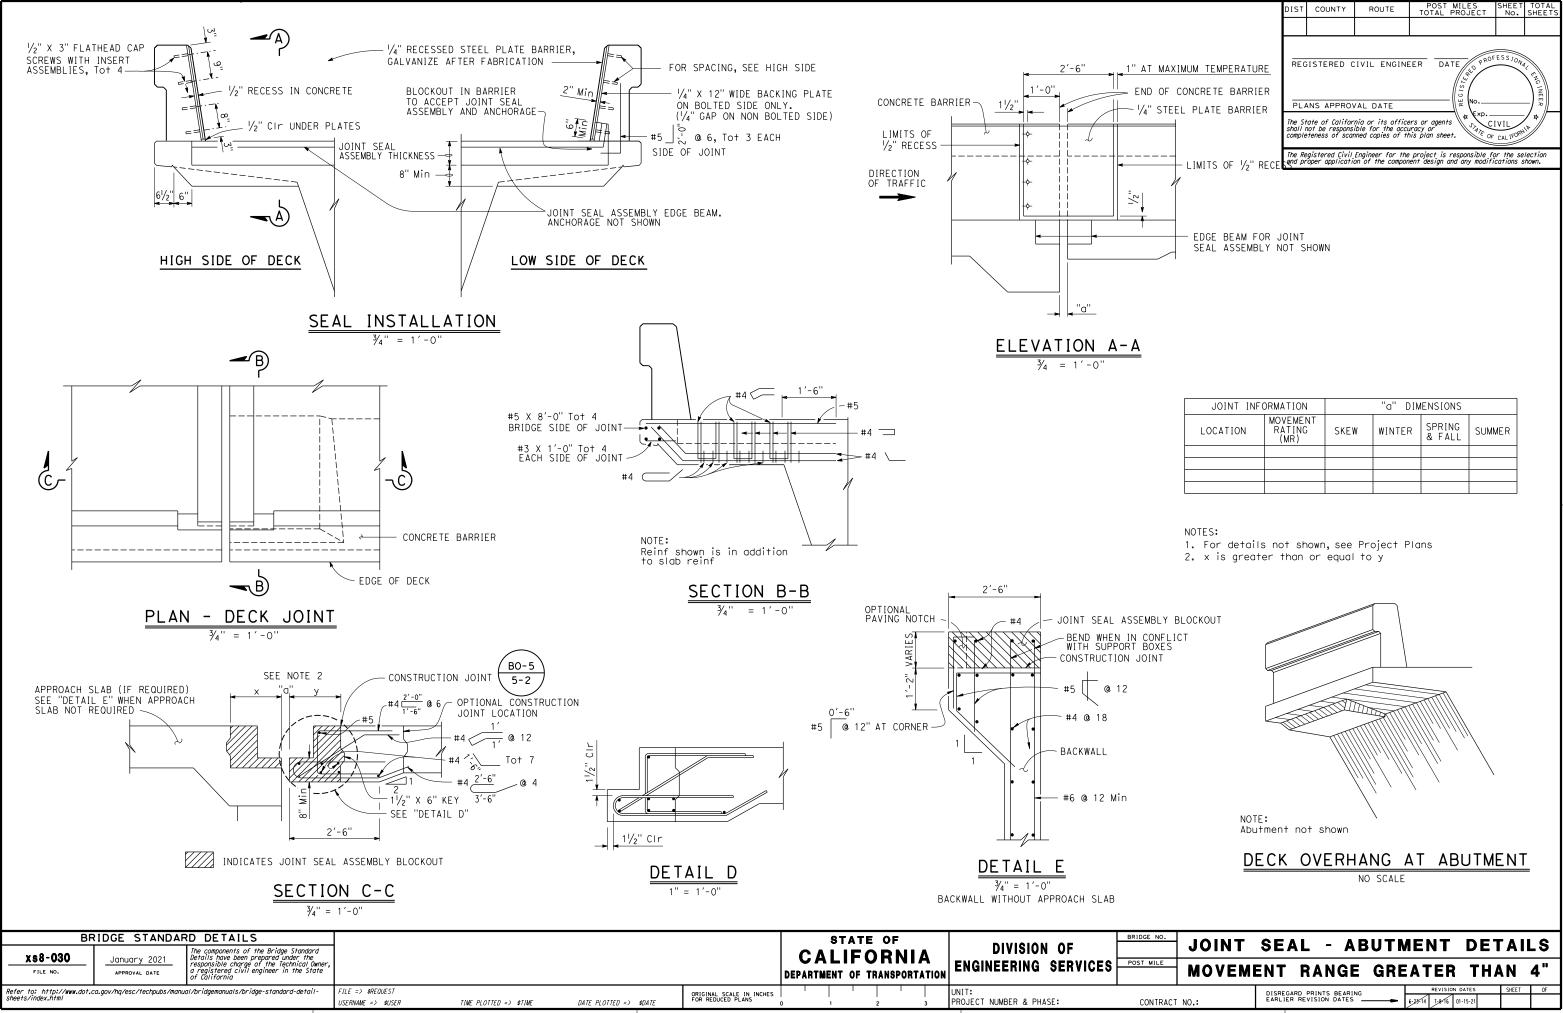

|                                                                                                                                                                                              | DIST                                                                                                                                                    | COUNTY    | ROUTE       | POST MILES<br>TOTAL PROJECT | SHEET TOTAL<br>No. SHEETS |  |  |
|----------------------------------------------------------------------------------------------------------------------------------------------------------------------------------------------|---------------------------------------------------------------------------------------------------------------------------------------------------------|-----------|-------------|-----------------------------|---------------------------|--|--|
|                                                                                                                                                                                              |                                                                                                                                                         |           |             |                             |                           |  |  |
| AT MAXIMUM TEMPERATURE                                                                                                                                                                       | REG                                                                                                                                                     | ISTERED C | IVIL ENGINE | EER DATE                    | FESSIONAL FINGINEE        |  |  |
| 4" STEEL PLATE BARRIER                                                                                                                                                                       | PLANS APPROVAL DATE                                                                                                                                     |           |             |                             |                           |  |  |
|                                                                                                                                                                                              | The State of California or its officers or agents<br>shall not be responsible for the accuracy or<br>completeness of scanned copies of this plan sheet. |           |             |                             |                           |  |  |
| $$ The Registered Civil Engineer for the project is responsible for the selection LIMITS OF $\frac{1}{2}$ " RECE and proper application of the component design and any modifications shown. |                                                                                                                                                         |           |             |                             |                           |  |  |
|                                                                                                                                                                                              |                                                                                                                                                         |           |             |                             |                           |  |  |
| EDGE BEAM FOR JO<br>SEAL ASSEMBLY NO                                                                                                                                                         |                                                                                                                                                         | HOWN      |             |                             |                           |  |  |

| JOINT INFORMATION |                            | "a" DIMENSIONS |        |                  |        |  |  |
|-------------------|----------------------------|----------------|--------|------------------|--------|--|--|
| LOCATION          | MOVEMENT<br>RATING<br>(MR) | SKEW           | WINTER | SPRING<br>& FALL | SUMMER |  |  |
|                   |                            |                |        |                  |        |  |  |
|                   |                            |                |        |                  |        |  |  |
|                   |                            |                |        |                  |        |  |  |
|                   |                            |                |        |                  |        |  |  |