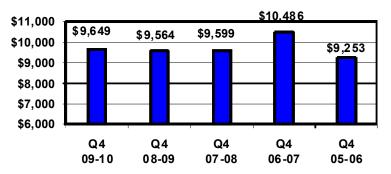

### **Construction Program**

There are 666 on-going construction contracts valued at \$9.649 billion.

During the past five years, the Contract for Delivery committed delivery of 1,394 major projects with a construction value of more than \$14 billion. 1,391 projects were delivered, this translates into a 99.8 percent delivery record.