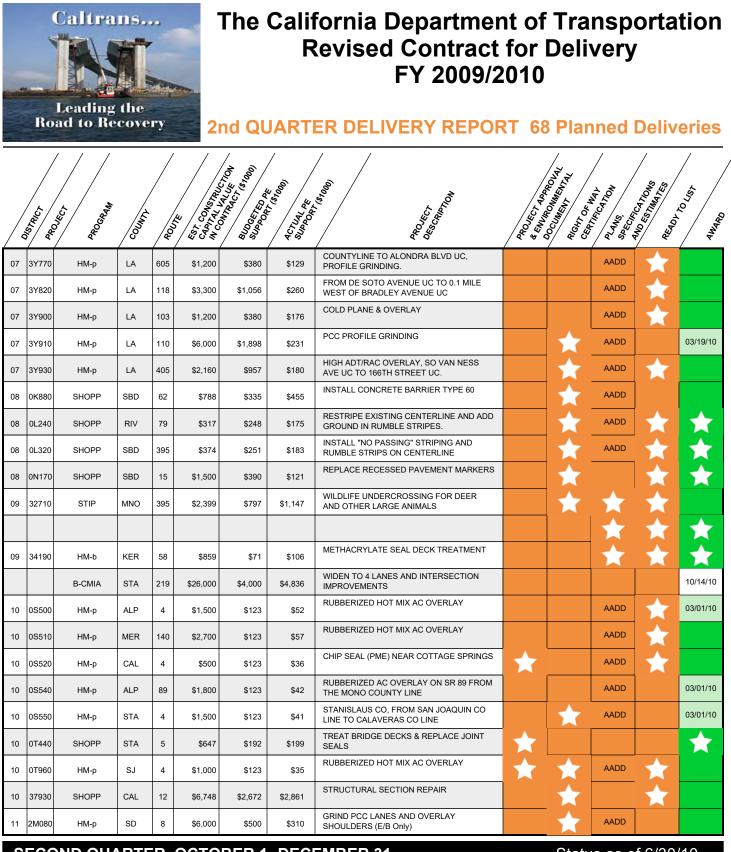

### 4th QUARTER DELIVERY REPORT 76 Planned Deliveries

/\_

|    | Der CTRICT | Processing | Country | ROL | OTE<br>EST CONSTIC | UNTRACTON<br>BUDGEFED<br>SUPOCEFED | 4C7U4L PE | PROFECT                                                                | PROJECT ADC           | DOCUMENT RALA    | PLANS<br>SPECK | READY            | 101.021.021      |
|----|------------|------------|---------|-----|--------------------|------------------------------------|-----------|------------------------------------------------------------------------|-----------------------|------------------|----------------|------------------|------------------|
| 01 | 26200      | STIP       | MEN     | 101 | \$164,201          | \$16,546                           |           | CONSTRUCT 4-LANE FREEWAY, PHASE 1                                      |                       |                  |                | 06/01/10         | 10/15/10         |
| 01 | 37815      | SHOPP      | MEN     | 128 | \$3,156            | \$2,308                            | \$2,727   | CULVERT REHABILITATION                                                 |                       |                  | *              |                  | 08/15/10         |
| 01 | 39860      | SHOPP      | LAK     | 53  | \$15,496           | \$2,723                            | \$2,723   | ROADWAY REHABILITATION & WIDEN<br>SHOULDER                             |                       | *                |                |                  | 11/01/10         |
| 01 | 47290      | SHOPP      | MEN     | 1   | \$921              | \$650                              | \$810     | REPAIR STORM DAMAGE                                                    |                       | *                |                | *                | 10/01/10         |
| 01 | 47560      | SHOPP      | ним     | 36  | \$1,430            | \$955                              | \$902     | REPAIR STORM DAMAGE                                                    |                       | *                |                |                  | 09/01/10         |
| 01 | 47580      | SHOPP      | ним     | 36  | \$881              | \$927                              | \$788     | REPAIR STORM DAMAGE                                                    |                       | *                | *              |                  | 08/16/10         |
| 01 | 47650      | SHOPP      | MEN     | 162 | \$1,079            | \$617                              | \$465     | REPAIR STORM DAMAGE                                                    |                       | J                |                |                  | 08/15/10         |
| 01 | 47710      | SHOPP      | MEN     | 175 | \$1,030            | \$383                              | \$810     | REPAIR STORM DAMAGE                                                    |                       | *                | *              |                  | 09/01/10         |
| 01 | 47850      | SHOPP      | ним     | 169 | \$1,414            | \$679                              | \$884     | REPAIR STORM DAMAGE                                                    |                       |                  | AADD           |                  | 10/18/10         |
| 02 | 1E440      | SHOPP      | SHA     | 273 | \$507              | \$343                              | \$306     | INSTALL SIGNALS                                                        |                       | *                |                | *                | $\mathbf{\star}$ |
| 02 | 1E610      | SHOPP      | SHA     | VAR | \$1,425            | \$331                              | \$235     | TREAT BRIDGE DECKS & REPLACE JOINT<br>SEALS                            | $\mathbf{x}$          | *                |                | $\mathbf{x}$     | 10/19/10         |
| 02 | 1E630      | SHOPP      | SIS     | VAR | \$1,140            | \$265                              | \$295     | METHACRYLATE SEAL DECK TREATMENT,<br>JOINT SEALS                       | $\mathbf{\mathbf{x}}$ | *                |                | $\mathbf{x}$     | 10/19/10         |
| 03 | 0E990      | SHOPP      | PLA     | 267 | \$4,300            | \$1,832                            | \$1,424   | REPAIR CUT SLOPES, PLACE RSP<br>REPAIR/REPLACE CULVERTS & AC DIKE      |                       | *                |                | *                | 12/01/10         |
| 03 | 0F530      | SHOPP      | BUT     | 191 | \$940              | \$450                              | \$213     | PLACE OPEN GRADE ASPHALT CONCRETE                                      |                       | *                | AADD           | *                | 07/15/10         |
| 03 | 0F640      | SHOPP      | BUT     | 162 | \$1,600            | \$700                              | \$617     | INSTALL TRAFFIC SIGNAL                                                 |                       | *                |                | *                | 07/15/10         |
| 03 | 0F910      | SHOPP      | SAC     | 16  | \$700              | \$422                              | \$75      | INSTALL GROUND-IN RUMBLE STRIPS                                        |                       | *                | AADD           | $\mathbf{\star}$ | $\mathbf{\star}$ |
| 03 | 1A733      | SHOPP      | ED      | 50  | \$20,000           | \$10,142                           | \$8,236   | STORM WATER QUALITY IMPROVEMENTS<br>OVERLAY, REPL CULVERTS, ADD BASINS |                       |                  |                |                  | 12/01/10         |
| 03 | 1E110      | SHOPP      | BUT     | 70  | \$4,600            | \$1,008                            | \$794     | BRIDGE SEISMIC RETROFIT ON ROUTE 70/<br>162                            |                       | *                |                | $\mathbf{\star}$ | 10/01/10         |
| 03 | 3C760      | SHOPP      | ED      | 50  | \$2,251            | \$1,365                            | \$1,322   | CULVERT REHABILITATION                                                 |                       | $\mathbf{\star}$ | $\mathbf{x}$   |                  | 10/01/10         |
| 03 | 43601      | STIP       | ED      | 50  | \$11,546           | \$3,500                            | \$3,295   | ADD CURB,GUTTER,SIDEWALK & BIKE LANE                                   |                       |                  |                |                  | 12/01/10         |
| 03 | 4E220      | SHOPP      | SAC     | 16  | \$800              | \$725                              | \$675     | CONSTRUCT TWO WAY LEFT TURN LANE                                       |                       | <b>X</b>         | AADD           | $\mathbf{\star}$ | 08/15/10         |
| 03 | 4E430      | SHOPP      | YUB     | 70  | \$1,000            | \$466                              | \$258     | THIN TREES AND INSTALL GUARDRAIL                                       | X                     | X                | AADD           |                  | 09/01/10         |