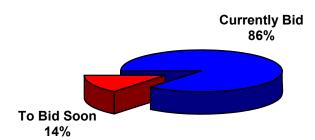

### FY 2009-10 Contract for Delivery

For FY 2009-10, the dollar value of projects in the Contract for Delivery is \$3.062 billion. The Department delivered a total of 304 (99 percent of annual plan) highway construction contracts with a total value of \$2.110 billion at the "Ready to List" delivery milestone. (total value of \$2.770 billion at original estimate published in Contract for Delivery).

The total estimated value at the "Ready To List" delivery milestone for all 304 projects in the FY 2009-10 Contract for Delivery is \$2.110 billion.

Two projects in the Contract for Delivery were not able to be delivered by the end of the fiscal year, Willits Bypass (\$164 million) and Arboleda Freeway (\$127 million). The Department was unable to secure all of the required environmental permits for these two projects. In addition, obtaining control of all right-of-way parcels for Arboleda Freeway also contributed to its delayed delivery. Of the two projects that were not delivered as planned the status is as follows: