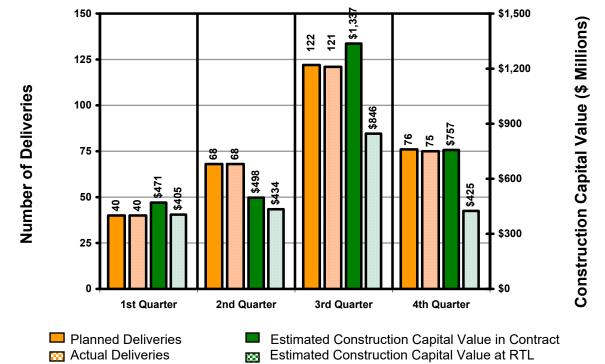

## Ready to List (RTL) Milestone Delivery

| Description | 1st Quarter | 2nd Quarter   | 3rd Quarter  | 4th Quarter | TOTAL |
|-------------|-------------|---------------|--------------|-------------|-------|
|             | NUM         | IBER OF DELIV | <b>ERIES</b> |             |       |
| Planned     | 40          | 68            | 122          | 76          | 306   |
| Actual      | 40          | 68            | 121          | 75          | 304   |

|                      | CONSTRUCTIO | N CAPITAL VA | LUE (\$ MILLION | IS)     |           |
|----------------------|-------------|--------------|-----------------|---------|-----------|
| Estimate in Contract | \$470.5     | \$497.5      | \$1,336.7       | \$756.9 | \$3,061.7 |
| Estimated at RTL     | \$404.7     | \$434.2      | \$846.1         | \$425.0 | \$2,110.0 |