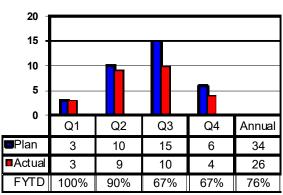

## Ready to List (RTL) Milestone Delivery

| Description | 1st Quarter | 2nd Quarter   | 3rd Quarter  | 4th Quarter | TOTAL |
|-------------|-------------|---------------|--------------|-------------|-------|
|             | NUM         | IBER OF DELIV | <b>ERIES</b> |             |       |
| Planned     | 40          | 68            | 122          | 76          | 306   |
| Actual      | 40          | 68            | 121          | 75          | 304   |

|                      | CONSTRUCTIO | N CAPITAL VA | LUE (\$ MILLION | IS)     |           |
|----------------------|-------------|--------------|-----------------|---------|-----------|
| Estimate in Contract | \$470.5     | \$497.5      | \$1,336.7       | \$756.9 | \$3,061.7 |
| Estimated at RTL     | \$404.7     | \$434.2      | \$846.1         | \$425.0 | \$2,110.0 |