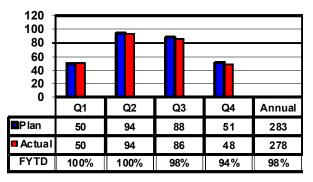

### **Program Delivery Summary**

For FY 2009-10, the Department has delivered a total of 741 projects valued at \$3.758 billion from all funding programs.

The Department delivered a total of 37 (95 percent of annual plan) programmed State Transportation Improvement Program (STIP) highway construction contracts valued at \$221 million (58 percent of annual plan).

The Department delivered a total of 263 (106 percent of annual plan) programmed State Highway Operations and Protection Program (SHOPP) highway construction contracts valued at \$1,609 million (108 percent of annual plan).