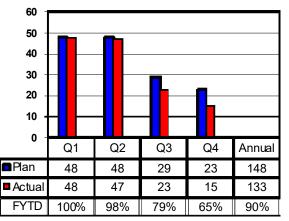

## Ready to List (RTL) Milestone Delivery

| Description | 1st Quarter | 2nd Quarter   | 3rd Quarter  | 4th Quarter | TOTAL |
|-------------|-------------|---------------|--------------|-------------|-------|
|             | NUM         | IBER OF DELIV | <b>ERIES</b> |             |       |
| Planned     | 40          | 68            | 122          | 76          | 306   |
| Actual      | 40          | 68            | 121          | 75          | 304   |

|                      | CONSTRUCTIO | N CAPITAL VA | LUE (\$ MILLION | IS)     |           |
|----------------------|-------------|--------------|-----------------|---------|-----------|
| Estimate in Contract | \$470.5     | \$497.5      | \$1,336.7       | \$756.9 | \$3,061.7 |
| Estimated at RTL     | \$404.7     | \$434.2      | \$846.1         | \$425.0 | \$2,110.0 |