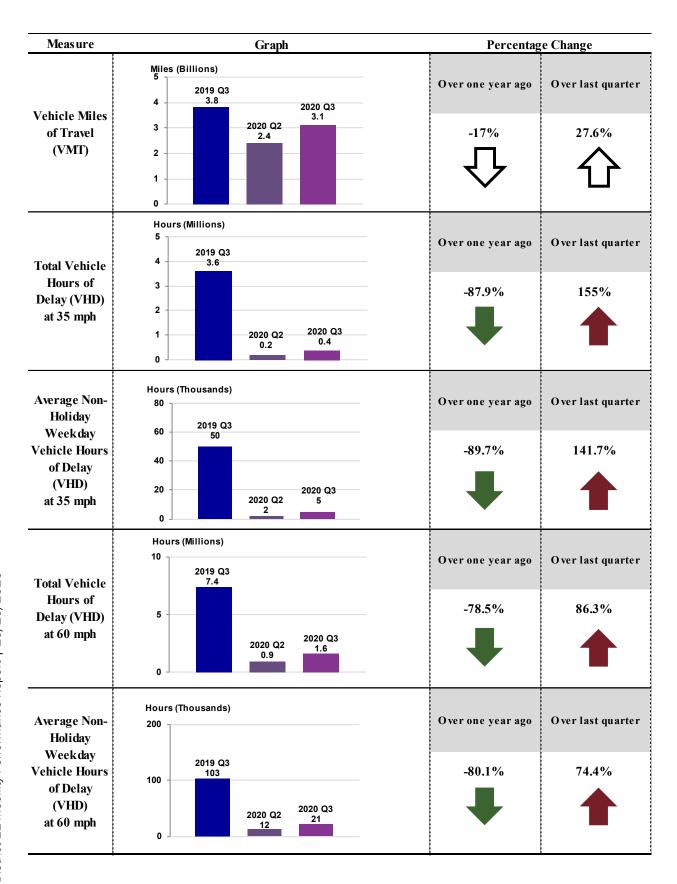

# **FINDINGS**

In the third quarter of 2020, the total delay equaled 0.4 million VHD at the 35mph speed threshold, and 1.6 million VHD at the 60mph threshold. The average weekday delay experienced in this quarter was approximately 5 thousand VHD at 35 mph, and 21 thousand VHD at 60 mph.