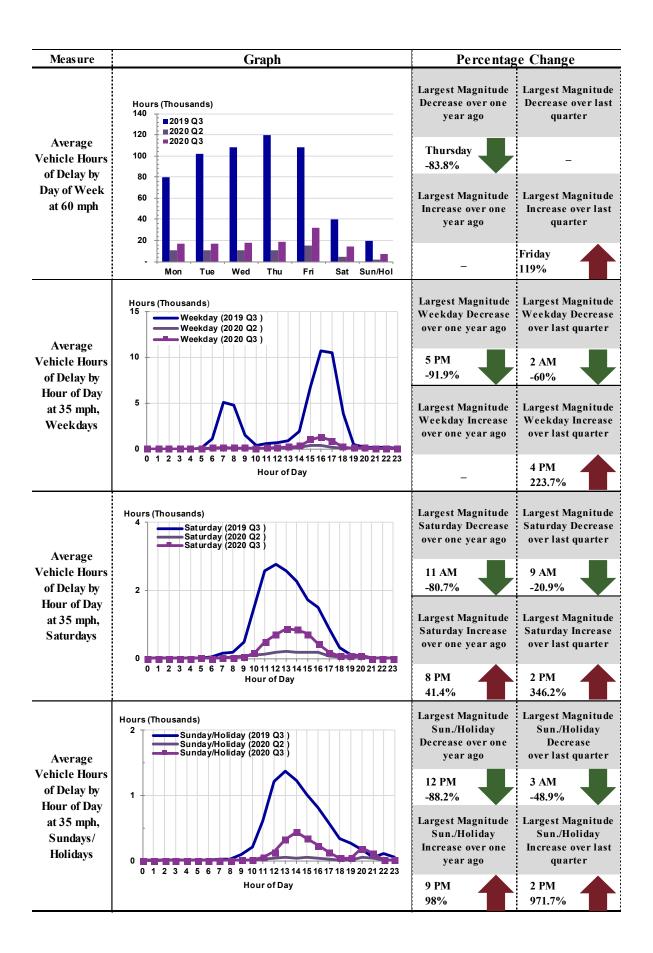

# **FINDINGS**

In the third quarter of 2020, the total delay equaled 0.4 million VHD at the 35mph speed threshold, and 1.6 million VHD at the 60mph threshold. The average weekday delay experienced in this quarter was approximately 5 thousand VHD at 35 mph, and 21 thousand VHD at 60 mph.