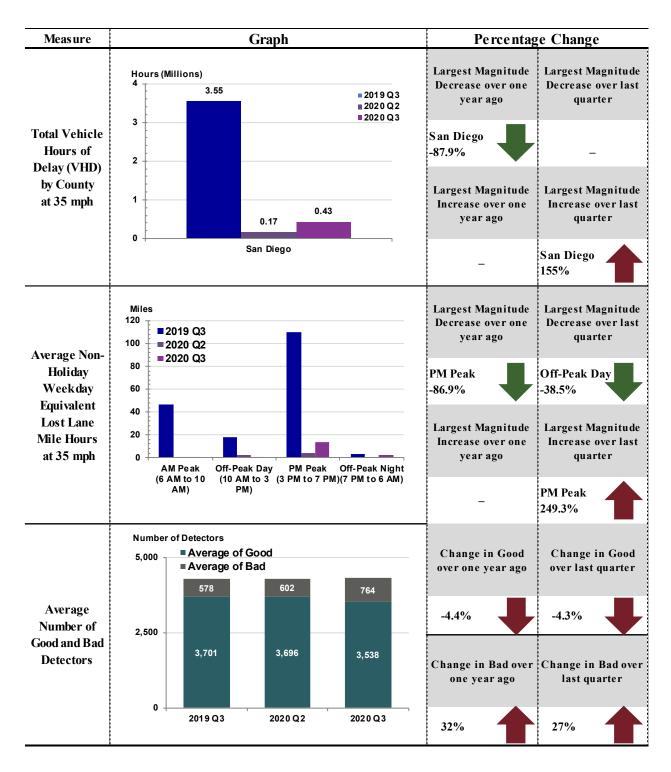

# **FINDINGS**

In the third quarter of 2020, the total delay equaled 0.4 million VHD at the 35mph speed threshold, and 1.6 million VHD at the 60mph threshold. The average weekday delay experienced in this quarter was approximately 5 thousand VHD at 35 mph, and 21 thousand VHD at 60 mph.

| Congestion by Route |           |           |                               |         |            |                    |                               |            |         |         |         |
|---------------------|-----------|-----------|-------------------------------|---------|------------|--------------------|-------------------------------|------------|---------|---------|---------|
|                     |           | Vehi      | icle Hours of De<br>at 35 mph | lay     | _          | rence<br>3-2019 Q3 | Difference<br>2020 Q3-2020 Q2 |            | Rank    |         |         |
| Route               | County    | 2019 Q3   | 2020 Q2                       | 2020 Q3 | Absolute   | Percentage         | Absolute                      | Percentage | 2019 Q3 | 2020 Q2 | 2020 Q3 |
| I5                  | San Diego | 1,331,558 | 25,299                        | 188,503 | -1,143,055 | -85.8%             | 163,204                       | 645.1%     | 1       | 4       | 1       |
| I15                 | San Diego | 611,187   | 37,360                        | 68,785  | -542,402   | -88.7%             | 31,425                        | 84.1%      | 3       | 1       | 2       |
| SR78                | San Diego | 247,553   | 31,057                        | 48,889  | -198,664   | -80.3%             | 17,832                        | 57.4%      | 4       | 2       | 3       |
| SR125               | San Diego | 178,961   | 20,338                        | 39,470  | -139,490   | -77.9%             | 19,133                        | 94.1%      | 5       | 5       | 4       |
| I805                | San Diego | 640,136   | 26,338                        | 33,397  | -606,739   | -94.8%             | 7,059                         | 26.8%      | 2       | 3       | 5       |
| I8                  | San Diego | 175,847   | 14,374                        | 19,781  | -156,066   | -88.8%             | 5,407                         | 37.6%      | 6       | 6       | 6       |
| SR52                | San Diego | 83,139    | 1,196                         | 15,342  | -67,797    | -81.5%             | 14,146                        | 1182.8%    | 8       | 10      | 7       |
| I905                | San Diego | 9,277     | 4,775                         | 6,105   | -3,172     | -34.2%             | 1,331                         | 27.9%      | 11      | 8       | 8       |
| SR163               | San Diego | 137,224   | 347                           | 4,418   | -132,806   | -96.8%             | 4,071                         | 1172.9%    | 7       | 12      | 9       |
| SR76                | San Diego | 5,983     | 1,574                         | 3,491   | -2,493     | -41.7%             | 1,916                         | 121.7%     | 12      | 9       | 10      |
| SR94                | San Diego | 54,836    | 4,905                         | 1,489   | -53,347    | -97.3%             | -3,416                        | -69.6%     | 10      | 7       | 11      |
| SR54                | San Diego | 2,044     | 237                           | 427     | -1,617     | -79.1%             | 190                           | 80.3%      | 13      | 14      | 12      |
| SR56                | San Diego | 72,137    | 243                           | 355     | -71,782    | -99.5%             | 112                           | 45.9%      | 9       | 13      | 13      |
| SR67                | San Diego | 131       | 799                           | 31      | -100       | -76.1%             | -768                          | -96.1%     | 14      | 11      | 14      |
| SR11                | San Diego | 1         | 0                             | 0       | -1         | -87.5%             | 0                             | -66.7%     | 15      | 15      | 15      |
| TOTALS              |           | 3.550.014 | 168.842                       | 430.484 | -3.119.530 | -87.9%             | 261.642                       | 155.0%     |         |         |         |