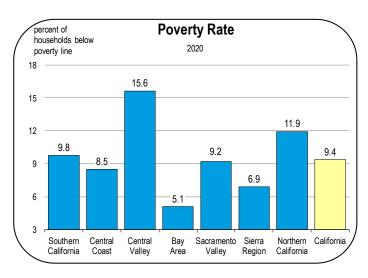

- In some parts of the state, housing affordability has become a major issue.
- In the San Francisco Bay Area, Orange County, Los Angeles County, and the Central Coast, housing costs have become prohibitive for many residents, which has contributed to a meaningful wave of outmigration and has led to slower rates of population growth.
- Home prices are high because there has been a severe lack of homebuilding, and housing production has not kept pace with population growth.
- From 2008 to 2020, an average of 81,600 new homes were started per year in California. Over the same period, the population grew by an average of 248,500 residents each year.
- Housing production is expected to average 129,100 units per year from 2021 to 2026, while the population expands by only 63,700 per year. This should allow the state to make a small dent in the housing affordability crisis.