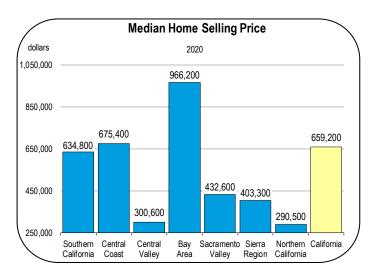

### **Home Prices and New Housing Production**

- In 2020, the median home price in California was \$659,200, an increase of 11 percent from the previous year.
- The median price is expected to increase by 23 percent in 2021 as the number of homes on the market plummets and the number of house hunters grows.
- Price appreciation should slow down in 2022, but the median price could surpass \$1 million by 2026.

- In some parts of the state, housing affordability has become a major issue.
- In the San Francisco Bay Area, Orange County, Los Angeles County, and the Central Coast, housing costs have become prohibitive for many residents, which has contributed to a meaningful wave of outmigration and has led to slower rates of population growth.
- Home prices are high because there has been a severe lack of homebuilding, and housing production has not kept pace with population growth.
- From 2008 to 2020, an average of 81,600 new homes were started per year in California. Over the same period, the population grew by an average of 248,500 residents each year.
- Housing production is expected to average 129,100 units per year from 2021 to 2026, while the population expands by only 63,700 per year. This should allow the state to make a small dent in the housing affordability crisis.