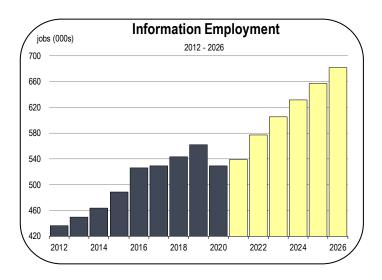

### **Information Employment**

- In California, the information sector is dominated by Internet and data firms, software firms, and the movie and television production industries (e.g. feature film production).
- Most data/Internet, software, and movie/TV production jobs can be found in Los Angeles County and the San Francisco Bay Area.
- Outside of Los Angeles County and the San Francisco Bay Area, the information industry is largely comprised of telecommunications, local radio and TV broadcasting (e.g. local TV news), movie theaters, and local newspapers.
- The software, data, Internet, and movie/TV production industries have expanded incredibly rapidly in recent years. This expansion was paused in 2020, but growth is expected to be robust during the 2021-2026 forecast period.
- Telecommunications, local radio and TV broadcasting, newspaper and book publishers, and movie theaters are all in long-term patterns of stagnation. These subsectors will not generate a meaningful number of jobs between 2021 and 2026.