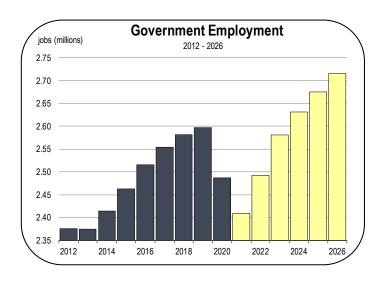

#### **Government Employment**

- Total government employment is forecast to contract in 2021, with a recovery beginning in 2022.
- Early in the pandemic, public schools and municipal agencies offered early retirement benefits to a large number of workers, leading to a rush of retirements.
- In the second half of 2021, when schools returned to in-person instruction, it became challenging for schools to fill the positions that had been vacated by retired individuals.
- Staffing issues are expected to persist for several years. A full restoration of government jobs is not expected until 2023 or 2024.