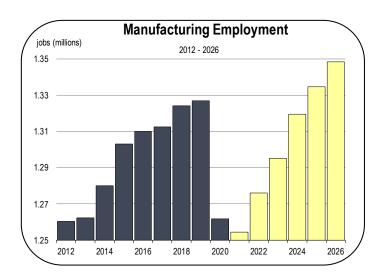

#### **Manufacturing Employment**

- The recovery in manufacturing jobs will be delayed.
- The manufacturing sector along with other industries that require
  onsite work has been hit particularly hard by the recruitment and
  retention issues of the California workforce. A prominent number
  of manufacturing workers have yet to return to the workforce,
  and a similarly large share has retired with no plans to come back.
- It is expected that a recovery will become more apparent in 2022, but pre-pandemic employment levels may not be reached for several years.