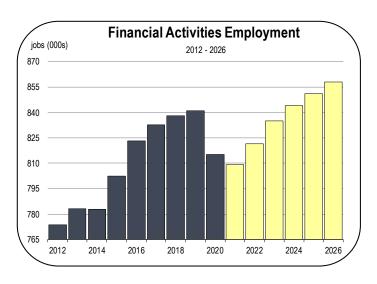

#### **Financial Activities Employment**

- The financial activities industry is primarily comprised of banks and credit unions, real estate companies, and insurance firms.
- Some large metro areas, like San Francisco and Los Angeles, also have prominent asset management sectors.
- The financial activities industry is forecast to expand convincingly in 2022 and 2023.
- The most prominent growth is expected in real estate. As large numbers of new homes are built, real estate firms will hire more staff to sell, lease, manage, and secure financing for houses and apartments across California.
- Growth will be slow at banks and credit unions. Because more banking services will be conducted online, fewer workers will be needed for in-person services at local branches.