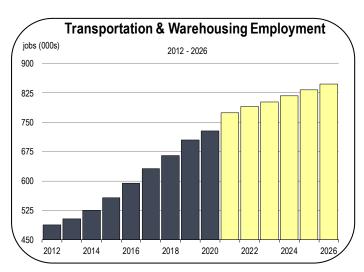

### **Transportation and Warehousing Employment**

- Transportation and warehousing was the only industry to add jobs in 2020, and it will be the fastest growing industry in 2021.
- As traditional brick-and-mortar retail is supplanted by online shopping, retail jobs will be replaced by warehousing and delivery workers.
- Large corporations will build massive logistics centers throughout inland California, particularly near major transportation arteries like Interstate 5.
- At the same time, smaller warehouses will be established in big population centers, facilitating services like same-day delivery of consumer goods.