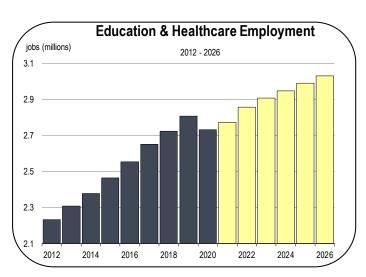

### **Private Education and Healthcare Employment**

- The private healthcare and education industries were characterized by job losses that would have been large in most recessions, but were fairly modest for the Coronavirus Recession.
- Employment at doctors' offices, dentist offices, and hospitals contracted by small amounts. Jobs at private schools/colleges and tutoring centers declined sharply.

- In 2022 and 2023, employee recruitment will be the biggest risk to job growth.
- Local hospitals and clinics have struggled to meet staffing needs during the COVID-19 pandemic.
- In particular, hospitals have reported challenges recruiting and retaining enough nurses to meet mandated nurse-to-patient ratios.
- In some instances, hospitals have hired temporary nurses from other states, typically at much higher salaries.
- Recruitment and retention issues are expected to be short lived, but job creation will ultimately depend on the willingness and ability of California residents to enter the healthcare workforce.