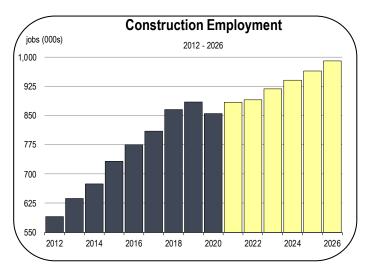

### **Construction Employment**

- In 2021, the construction sector is expected to regain almost all of the jobs lost during the Coronavirus Recession.
- Over the remainder of the forecast period, construction employment will expand briskly as California builds a large number of new homes.
- Demand for construction workers will be most prominent in the major population hubs of Los Angeles County and the San Francisco Bay Area.