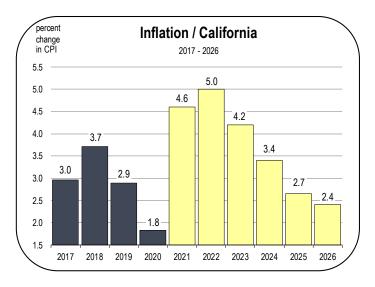

### **Unemployment and Inflation Rates**

- The unemployment rate in California averaged 10.2 percent in 2020.
- An unemployment rate below 5 percent signifies a fully employed workforce in the state.
- The unemployment rate is expected to average 7.5 percent in 2021 and 5.6 percent in 2022.
- Inflation decelerated sharply in 2020, largely because energy prices declined when the demand for fuels plunged.
- Inflation soared in 2021 and is expected to remain elevated for several years.

- Over the forecast period, there will be a number of factors that will contribute to high inflation. The most prominent will be:
  - Record levels of spending by consumers and government agencies
  - Fractures in the global supply chain that raise the cost of production for many businesses
  - Sharp increases in the cost of housing and energy
  - Labor market recruitment challenges that force companies to raise wages
- Combined, these factors will push inflation to its highest rates in 30 years. Ultimately, it will reduce the purchasing power of households and negatively impact consumer confidence, limiting the growth potential of the economy in 2022.
- However, inflation will begin to decelerate as supply chains and the labor force are restored by the second half of the forecast period, eventually falling below 3 percent.