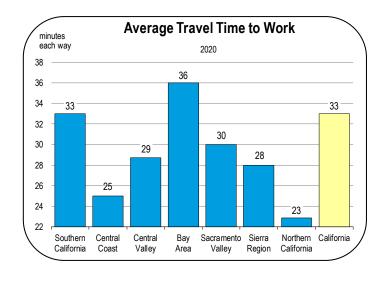

- In some parts of the state, housing affordability has become a major issue.
- In the San Francisco Bay Area, Orange County, Los Angeles County, and the Central Coast, housing costs have become prohibitive for many residents, which has contributed to a meaningful wave of outmigration and has led to slower rates of population growth.
- Home prices are high because there has been a severe lack of homebuilding, and housing production has not kept pace with population growth.
- From 2008 to 2020, an average of 81,600 new homes were started per year in California. Over the same period, the population grew by an average of 248,500 residents each year.
- Housing production is expected to average 129,100 units per year from 2021 to 2026, while the population expands by only 63,700 per year. This should allow the state to make a small dent in the housing affordability crisis.