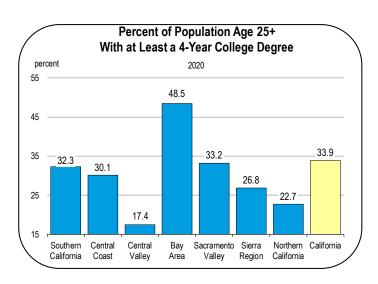

00<br>3,728<br>3,754<br>3,780<br>3,805                                                                                                                                                                                                                                           | 2,605<br>2,628<br>2,652<br>2,676<br>2,700                                                                                                                                                 | 3,057<br>3,062<br>3,067<br>3,071<br>3,075                                                                                                                                                                                                                                           |

2050

16.4

39.0

### Socioeconomic Indicators