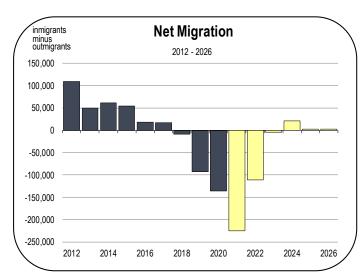

### **Population Growth**

- The California population is expected to grow slowly between 2021 and 2026.
- For most of the forecast period, the number of residents moving out of California is expected to exceed the number of people moving into the state.
- Over the 2021-2026 forecast period, virtually all population growth will be the result of new births.
- The population will expand at an annual average rate of 0.2 percent per year from 2021 to 2026. By 2026, California will have approximately 40.2 million residents.