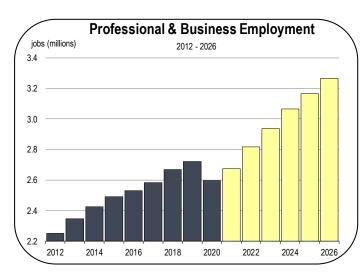

#### **Professional and Business Services Employment**

- The professional and business services industry has a diverse array of subsectors, including accounting, law, business and technical consulting, scientific research, marketing and advertising, temporary staffing, building maintenance and security, and corporate management.
- Staffing agencies and building maintenance/security companies had significant losses during the 2020 recession, but will bounce back quickly in 2021 and 2022 when office buildings become full of workers again, restoring demand for services like security and maintenance.
- Long term growth will be concentrated in technical consulting, IT consulting, and scientific research, particularly in the large markets of Los Angeles County, Orange County, San Diego County, the Sacramento Area, and the San Francisco Bay Area.
- Over the 2021-2026 period, employment in the professional and business services industry will expand by more than 650,000 jobs, which is more than any other sector.