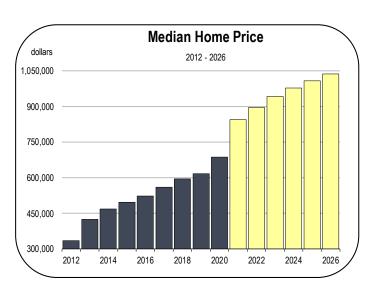

### **Home Prices and New Housing Production**

- In 2020, the median home price in California was \$659,200, an increase of 11 percent from the previous year.
- The median price is expected to increase by 23 percent in 2021 as the number of homes on the market plummets and the number of house hunters grows.
- Price appreciation should slow down in 2022, but the median price could surpass \$1 million by 2026.