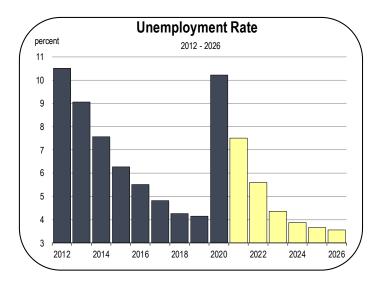

### **Unemployment and Inflation Rates**

- The unemployment rate in California averaged 10.2 percent in 2020.
- An unemployment rate below 5 percent signifies a fully employed workforce in the state.
- The unemployment rate is expected to average 7.5 percent in 2021 and 5.6 percent in 2022.
- Inflation decelerated sharply in 2020, largely because energy prices declined when the demand for fuels plunged.
- Inflation soared in 2021 and is expected to remain elevated for several years.