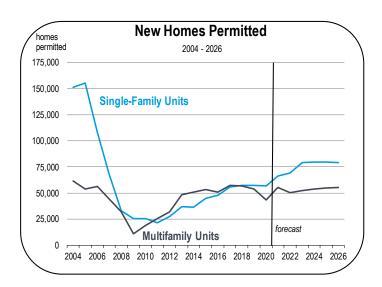

- In some parts of the state, housing affordability has become a major issue.
- In the San Francisco Bay Area, Orange County, Los Angeles County, and the Central Coast, housing costs have become prohibitive for many residents, which has contributed to a meaningful wave of outmigration and has led to slower rates of population growth.
- Home prices are high because there has been a severe lack of homebuilding, and housing production has not kept pace with population growth.
- From 2008 to 2020, an average of 81,600 new homes were started per year in California. Over the same period, the population grew by an average of 248,500 residents each year.
- Housing production is expected to average 129,100 units per year from 2021 to 2026, while the population expands by only 63,700 per year. This should allow the state to make a small dent in the housing affordability crisis.