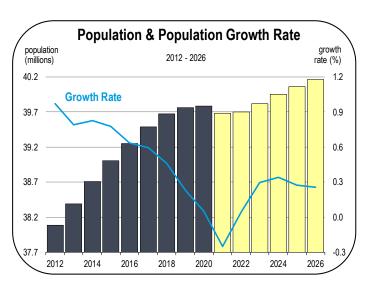

### **Population Growth**

- The California population is expected to grow slowly between 2021 and 2026.
- For most of the forecast period, the number of residents moving out of California is expected to exceed the number of people moving into the state.
- Over the 2021-2026 forecast period, virtually all population growth will be the result of new births.
- The population will expand at an annual average rate of 0.2 percent per year from 2021 to 2026. By 2026, California will have approximately 40.2 million residents.