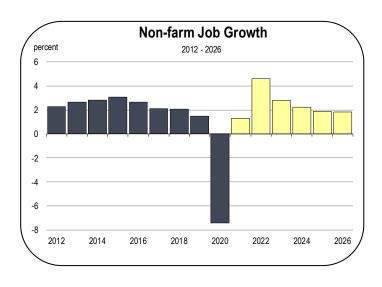

#### **Forecast Summary**

- The California labor market is in the process of recovering from the Coronavirus Recession. A full recovery is expected by 2023.
- In 2021, job growth will be constrained by a lack of residents returning to the workforce. A record number of individuals dropped out of the labor force during the recession, and the number of jobs in the economy will be limited by the number of people who are willing and able to work.
- On an annual average basis, only 223,500 jobs will be restored in California during 2021, which is less than 20 percent of the jobs lost during 2020.
- The recovery will accelerate in 2022, when approximately 754,500 jobs will be gained. Over the remainder of the 2021-2026 forecast period, an average of 350,000 to 400,000 jobs will be generated each year.
- The unemployment rate averaged 10.2 percent in 2020. It is expected to average 7.5 percent in 2021 and 5.6 percent in 2022.
- The population is forecast to decline in 2021, then increase slowly through 2026.
- Population growth will be fastest in the Central Valley and the Sacramento Valley. The population will decline in some counties of Northern California and the Sierra Region.
- Housing production will begin to accelerate. For the first time in decades, California will build enough homes to keep pace with population growth.