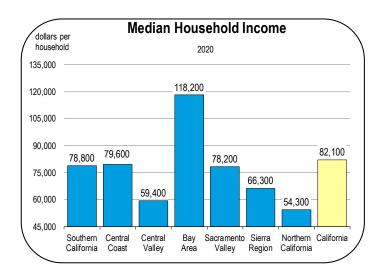

- In some parts of the state, housing affordability has become a major issue.
- In the San Francisco Bay Area, Orange County, Los Angeles County, and the Central Coast, housing costs have become prohibitive for many residents, which has contributed to a meaningful wave of outmigration and has led to slower rates of population growth.
- Home prices are high because there has been a severe lack of homebuilding, and housing production has not kept pace with population growth.
- From 2008 to 2020, an average of 81,600 new homes were started per year in California. Over the same period, the population grew by an average of 248,500 residents each year.
- Housing production is expected to average 129,100 units per year from 2021 to 2026, while the population expands by only 63,700 per year. This should allow the state to make a small dent in the housing affordability crisis.