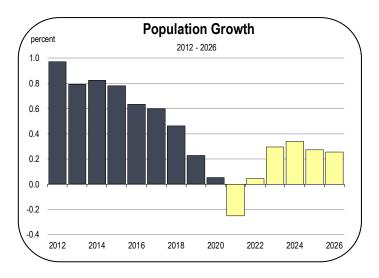

### **Population Growth**

- The California population is expected to grow slowly between 2021 and 2026.
- For most of the forecast period, the number of residents moving out of California is expected to exceed the number of people moving into the state.
- Over the 2021-2026 forecast period, virtually all population growth will be the result of new births.
- The population will expand at an annual average rate of 0.2 percent per year from 2021 to 2026. By 2026, California will have approximately 40.2 million residents.