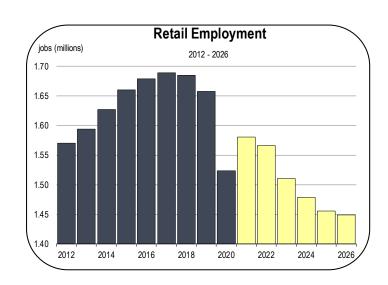

### **Retail Trade Employment**

- A partial rebound is expected in 2021 in the retail industry, but beginning in 2022, a sustained period of consolidation is expected.
- The "Retail Apocalypse" that began in 2018 is expected to persist throughout the forecast period, with local shops losing business to online stores.
- Employee headcounts will decline most acutely in furniture stores, electronics stores, clothing stores, and sporting goods stores.
- Employment levels will expand in grocery stores, pharmacies and drug stores, and big box general merchandise stores (such as Walmart and Target), but these gains will not be sufficient to offset losses in other subsectors.