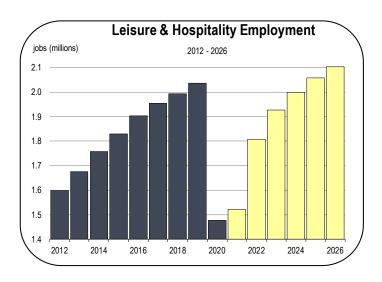

### **Leisure and Hospitality Employment**

- Leisure and hospitality firms were impacted by restricted business conditions more than any other type of company in 2020.
- On an annual average basis, 353,000 jobs were lost at restaurants and bars, a decline of 24 percent.
- More than 80,000 jobs were lost at hotels and motels (35 percent) and more than 95,000 jobs were lost at gyms, fitness centers, performing arts centers, and professional sports teams (42 percent).
- Leisure and hospitality employment began to rebound sharply in the second half of 2021, but a full recovery is not expected until the second half of the 2021-2026 forecast period.